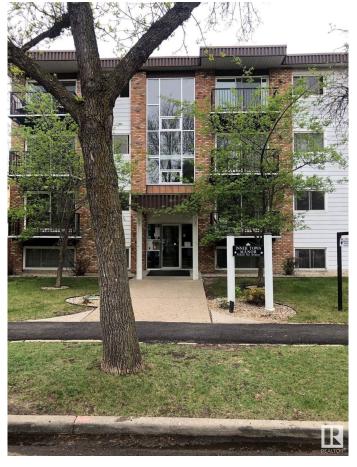

### \$157,500

3 Bedroom, 1.50 Bathroom, 1,024 sqft Condo / Townhouse on 0.00 Acres

WîhkwÃantôwin, Edmonton, AB

Check the location of this 3 bedroom, 2 bath condo suite on this quiet street in Oliver! Large living room with balcony, large primary bedroom with bathroom and walk in closet. Pantry storage with additional Fridge. Across the road (104 Ave) from MacEwan Campus! Rogers Place, Downtown, U of A and LRT station nearby. All utilities, 2-A/C, laundry, maintenance and parking stall all included in condo fee. New balconies completed, well maintained building and suite. Great investment opportunity to live in this location!

#### **Exterior**

Exterior Wood, Brick, Metal

Exterior Features Flat Site, Landscaped, Public Transportation, Schools, Shopping Nearby

Roof Tar & amp; Gravel

Construction Wood, Brick, Metal

Foundation Concrete Perimeter