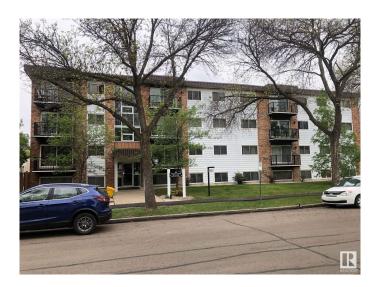

### \$157,500

3 Bedroom, 1.50 Bathroom, 1,024 sqft Condo / Townhouse on 0.00 Acres

WîhkwÃantôwin, Edmonton, AB

Check the location of this 3 bedroom, 2 bath condo suite on this quiet street in Oliver! Large living room with balcony, large primary bedroom with bathroom and walk in closet. Pantry storage with additional Fridge. Across the road (104 Ave) from MacEwan Campus! Rogers Place, Downtown, U of A and LRT station nearby. All utilities, 2-A/C, laundry, maintenance and parking stall all included in condo fee. New balconies completed, well maintained building and suite. Great investment opportunity to live in this location!

#### **Exterior**

Exterior Wood, Brick, Metal

Exterior Features Flat Site, Landscaped, Public Transportation, Schools, Shopping Nearby

Roof Tar & amp; Gravel

Construction Wood, Brick, Metal

Foundation Concrete Perimeter