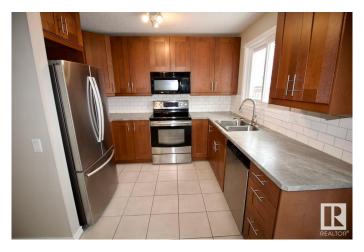

#### \$329,900

3 Bedroom, 1.50 Bathroom, 1,139 sqft Single Family on 0.00 Acres

South Park, Leduc, AB

Welcome Home! Terrific affordable Family Ready Half Duplex in Leduc. Terrific location close to parks, schools, shopping, golf, day care, and so much more. Front drive access with ample parking leading to side entrance, and fenced back yard with large patio door. Landscaped yard with shed. Main floor has large family style living room leading to large dining area and full kitchen. Bright open space with large glass patio door to back yard. Main floor half bathroom. Upper floor has three large bedrooms and full bathroom with tub. Awesome 2 story floor plan with plenty of space. Basement is finished with huge family room and additional room for extra living space or storage. Basement has laundry and utility room as well. Great family home or investment property in affordable setting and optimal location.

# Interior

Appliances Dishwasher-Built-In, Dryer, Microwave Hood Fan, Refrigerator,

Stove-Electric, Washer

Heating Forced Air-1, Natural Gas

Stories 2

Has Basement Yes

Basement Full, Finished