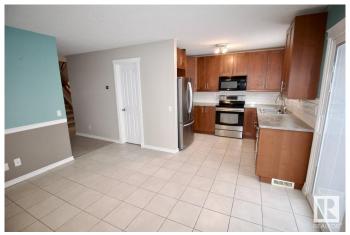

#### \$329,900

3 Bedroom, 1.50 Bathroom, 1,139 sqft Single Family on 0.00 Acres

South Park, Leduc, AB

Welcome Home! Terrific affordable Family Ready Half Duplex in Leduc. Terrific location close to parks, schools, shopping, golf, day care, and so much more. Front drive access with ample parking leading to side entrance, and fenced back yard with large patio door. Landscaped yard with shed. Main floor has large family style living room leading to large dining area and full kitchen. Bright open space with large glass patio door to back yard. Main floor half bathroom. Upper floor has three large bedrooms and full bathroom with tub. Awesome 2 story floor plan with plenty of space. Basement is finished with huge family room and additional room for extra living space or storage. Basement has laundry and utility room as well. Great family home or investment property in affordable setting and optimal location.

# Interior

Appliances Dishwasher-Built-In, Dryer, Microwave Hood Fan, Refrigerator,

Stove-Electric, Washer

Heating Forced Air-1, Natural Gas

Stories 2

Has Basement Yes

Basement Full, Finished