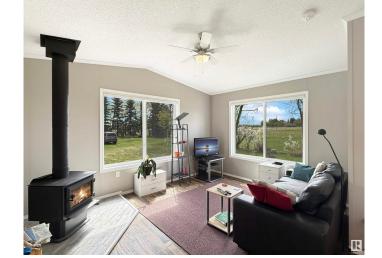

## \$439.900

2 Bedroom, 2.00 Bathroom, 959 sqft Rural on 9.56 Acres

None, Rural Leduc County, AB

Dreaming of country living? This 9.56 acre property might be the one for you! Almost new modular home (2023) in great condition with well and septic. Inside, a welcoming living area blends convenience with rustic warmth. In the living room, the wood-burning stove serves as a focal point, while expansive windows invite natural light & offer views of the property. The kitchen showcases the natural light and has plenty of cabinet and counter space. 2 bedrooms, 2 bathrooms (including ensuite) and 1,056 sq ft ensure plenty of room and the primary suite includes a walk-in closet. Outside there are mature trees, lawns, a shed, and so much space! Majority of the property is level and likely sub-dividable.

### Interior

Interior Features ensuite bathroom

Heating Forced Air-1, Natural Gas

Stories 1

Has Basement Yes

Basement None, No Basement