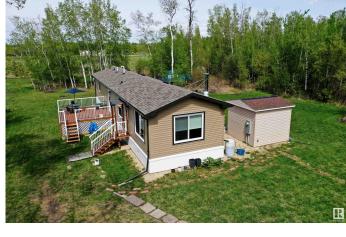

## \$439.900

2 Bedroom, 2.00 Bathroom, 959 sqft Rural on 9.56 Acres

None, Rural Leduc County, AB

Dreaming of country living? This 9.56 acre property might be the one for you! Almost new modular home (2023) in great condition with well and septic. Inside, a welcoming living area blends convenience with rustic warmth. In the living room, the wood-burning stove serves as a focal point, while expansive windows invite natural light & offer views of the property. The kitchen showcases the natural light and has plenty of cabinet and counter space. 2 bedrooms, 2 bathrooms (including ensuite) and 1,056 sq ft ensure plenty of room and the primary suite includes a walk-in closet. Outside there are mature trees, lawns, a shed, and so much space! Majority of the property is level and likely sub-dividable.

# **Amenities**

Features Deck, See Remarks

### **Exterior**

Exterior Modular

Exterior Features No Back Lane, No Through Road, Not Fenced, Private Setting, See

Remarks

Construction Modular

Foundation Slab