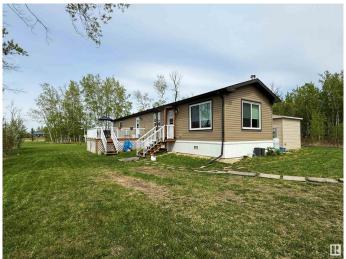

## \$439.900

2 Bedroom, 2.00 Bathroom, 959 sqft Rural on 9.56 Acres

None, Rural Leduc County, AB

Dreaming of country living? This 9.56 acre property might be the one for you! Almost new modular home (2023) in great condition with well and septic. Inside, a welcoming living area blends convenience with rustic warmth. In the living room, the wood-burning stove serves as a focal point, while expansive windows invite natural light & offer views of the property. The kitchen showcases the natural light and has plenty of cabinet and counter space. 2 bedrooms, 2 bathrooms (including ensuite) and 1,056 sq ft ensure plenty of room and the primary suite includes a walk-in closet. Outside there are mature trees, lawns, a shed, and so much space! Majority of the property is level and likely sub-dividable.

# **Amenities**

Features Deck, See Remarks

### **Exterior**

Exterior Modular

Exterior Features No Back Lane, No Through Road, Not Fenced, Private Setting, See

Remarks

Construction Modular

Foundation Slab