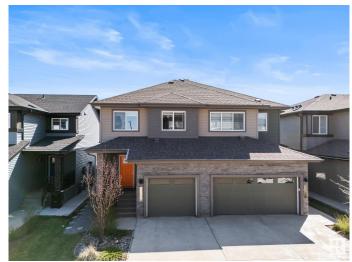

## \$479.900

3 Bedroom, 2.50 Bathroom, 1,475 sqft Single Family on 0.00 Acres

Keswick Area, Edmonton, AB

This beautiful house is located in Keswick, a highly sought after neighbourhood in SouthWest Edmonton. The house features a well-lit and spacious kitchen, an open concept living area and a functional dining room. The house has a completed full-sized deck, a fully landscaped and fenced yard, and a single-car attached garage. On the upper floor, there is a master bedroom with upgraded closets and ensuite bathroom, 2 other rooms, a second bathroom and the laundry room. The basement is unfinished and ready for future development.

#### **Amenities**

Amenities Air Conditioner, Carbon Monoxide Detectors, Deck, Detectors Smoke

Parking Single Garage Attached

## **Exterior**

Exterior Wood, Vinyl

Exterior Features Airport Nearby, Backs Onto Park/Trees, Fenced, Landscaped,

Playground Nearby, Schools, Shopping Nearby

Roof Asphalt Shingles

Construction Wood, Vinyl

Foundation Concrete Perimeter