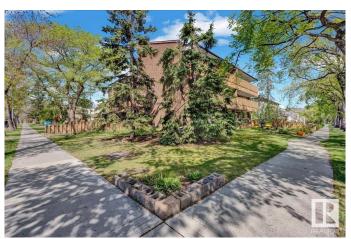

#### \$109,900

2 Bedroom, 1.00 Bathroom, 842 sqft Condo / Townhouse on 0.00 Acres

Queen Mary Park, Edmonton, AB

Welcome Home! Terrific adult living building in Queen Mary Park on Quiet Mature Tree Lined Street. 841 Sq Ft 2 Bedroom 1 Bathroom 1 Parking with In Suite Laundry! Huge south street facing patio. Quiet building 18+ Adult Living. Front entrance with mail box and buzzer leads down to main floor unit. Tons of storage and space. Entrance closet. Walk through kitchen with all appliances. Dining table area. Large living room with patio doors to sunny patio space. In suite storage room. Stackable washer dryer included. Full bathroom with tub. 2 Large bedrooms! Well kept and clean building. Close to Macewan, NAIT, Rogers, Downtown, Brewery District, Kingsway, Parks, Schools, Public Transportation, and So Much More! Condo fees include heat and water. Great place to call home or to invest in Edmonton.