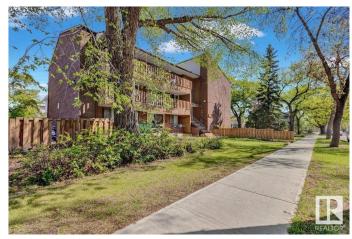

#### \$109,900

2 Bedroom, 1.00 Bathroom, 842 sqft Condo / Townhouse on 0.00 Acres

Queen Mary Park, Edmonton, AB

Welcome Home! Terrific adult living building in Queen Mary Park on Quiet Mature Tree Lined Street. 841 Sq Ft 2 Bedroom 1 Bathroom 1 Parking with In Suite Laundry! Huge south street facing patio. Quiet building 18+ Adult Living. Front entrance with mail box and buzzer leads down to main floor unit. Tons of storage and space. Entrance closet. Walk through kitchen with all appliances. Dining table area. Large living room with patio doors to sunny patio space. In suite storage room. Stackable washer dryer included. Full bathroom with tub. 2 Large bedrooms! Well kept and clean building. Close to Macewan, NAIT, Rogers, Downtown, Brewery District, Kingsway, Parks, Schools, Public Transportation, and So Much More! Condo fees include heat and water. Great place to call home or to invest in Edmonton.

#### **Exterior**

Exterior Wood, See Remarks

Exterior Features Playground Nearby, Public Transportation, Schools, Shopping Nearby,

See Remarks

Roof See Remarks

Construction Wood, See Remarks
Foundation Concrete Perimeter