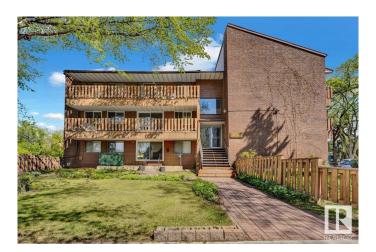

#### \$109,900

2 Bedroom, 1.00 Bathroom, 842 sqft Condo / Townhouse on 0.00 Acres

Queen Mary Park, Edmonton, AB

Welcome Home! Terrific adult living building in Queen Mary Park on Quiet Mature Tree Lined Street. 841 Sq Ft 2 Bedroom 1 Bathroom 1 Parking with In Suite Laundry! Huge south street facing patio. Quiet building 18+ Adult Living. Front entrance with mail box and buzzer leads down to main floor unit. Tons of storage and space. Entrance closet. Walk through kitchen with all appliances. Dining table area. Large living room with patio doors to sunny patio space. In suite storage room. Stackable washer dryer included. Full bathroom with tub. 2 Large bedrooms! Well kept and clean building. Close to Macewan, NAIT, Rogers, Downtown, Brewery District, Kingsway, Parks, Schools, Public Transportation, and So Much More! Condo fees include heat and water. Great place to call home or to invest in Edmonton.

#### **Exterior**

Exterior Wood, See Remarks

Exterior Features Playground Nearby, Public Transportation, Schools, Shopping Nearby,

See Remarks

Roof See Remarks

Construction Wood, See Remarks
Foundation Concrete Perimeter