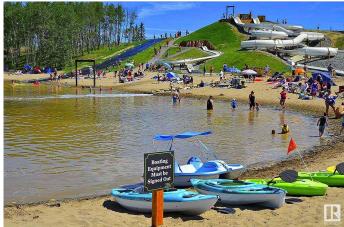

# \$168,800

0 Bedroom, 0.00 Bathroom, Rural on 0.11 Acres

Trestle Creek Golf Resort, Rural Parkland County, AB

You've just found a piece of PARADISE! Trestle Creek Golf and FAMILY FUN **RESORT! IMAGINE THIS: GOLF,** WATERSKI, WAKE BOARD, SLIP & SLIDE, SOAR DOWN THE WATERSLIDES. PICKLEBALL. TENNIS! WINTER HOCKEY GAMES, CROSS COUNTRY SKIING, TOBOGGAN HILL AND THE LIST GOES ON FOR ACTIVITIES.. ITS THE MOST FUN A FAMILY CAN HAVE! BEAUTIFUL VIEW LOT, CLOSE TO THE WATERPARK, COMMON LAUNDRY HOUSE AND SHOWERS, YUMMY CLUB HOUSE RESTAURANT, GATED COMMUNITY. MINUTES FROM THE PEMBINA RIVER AND SHOPPING. ACT NOW TO GET THE MOST USE OF YOUR SUMMER FUN TODAY! AVAILABLE FOR IMMEDIATE POSSESION, WHY WAIT ANOTHER DAY TO OWN THIS PROPERTY! \* THIS IS A BARELAND CONDOMINIUM **PROJECT\*** 

# Exterior

Exterior Features Backs Onto Lake, Backs Onto Park/Trees, Beach Access, Gated Community, Golf Nearby, Hillside, Lake View, Landscaped, Picnic Area, Playground Nearby, Recreation Use, Stream/Pond, Street Lighting