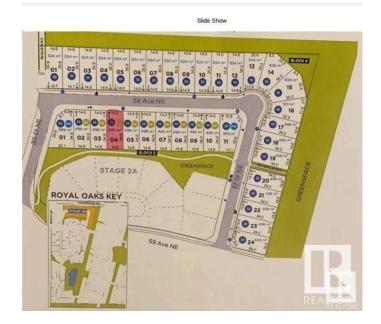

#### \$329,800

0 Bedroom, 0.00 Bathroom, Rural on 0.10 Acres

Royal Oaks\_LEDU, Rural Leduc County, AB

38 pocket-48 ft wide NORTH facing WALK OUT lot in the most sought-after community of Royal Oak surrounded by beautiful million dollar homes, ready for your new Custom dream home. Municipal water & sewer services in this area.Excellent location close to Edmonton, Nisku, Beaumont and Leduc. Accessible to QE2 Highway, Airport, Premium Outlet Mall and 41st Ave sw.