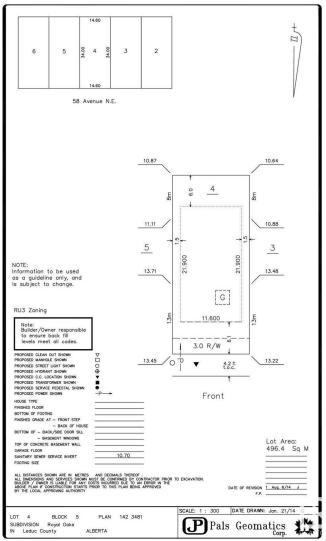

#### \$329,800

0 Bedroom, 0.00 Bathroom, Rural on 0.10 Acres

Royal Oaks\_LEDU, Rural Leduc County, AB

38 pocket-48 ft wide NORTH facing WALK OUT lot in the most sought-after community of Royal Oak surrounded by beautiful million dollar homes, ready for your new Custom dream home. Municipal water & sewer services in this area.Excellent location close to Edmonton, Nisku, Beaumont and Leduc. Accessible to QE2 Highway, Airport, Premium Outlet Mall and 41st Ave sw.

## **Essential Information**

| MLS® #    | E4436794        |
|-----------|-----------------|
| Price     | \$329,800       |
| Bathrooms | 0.00            |
| Acres     | 0.10            |
| Туре      | Rural           |
| Sub-Type  | Vacant Lot/Land |
| Status    | Active          |

## **Community Information**

| Address     | 58 Ave             |
|-------------|--------------------|
| Area        | Rural Leduc County |
| Subdivision | Royal Oaks_LEDU    |
| City        | Rural Leduc County |
| County      | ALBERTA            |
| Province    | AB                 |
| Postal Code | T4X 0X9            |