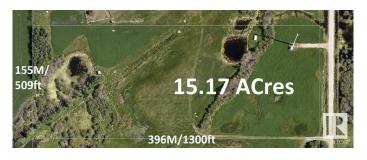

## \$749.900

0 Bedroom, 0.00 Bathroom, Rural on 15.17 Acres

None, Rural Sturgeon County, AB

Land For Sale with ENDLESS POSSIBILITIES on this 15 ACRE parcel right on the EDGE OF EDMONTON. Paved roads make for EASY ACCESS to Anthony Henday and All Amenities. ZONED AGRICULTURAL AND OUT OF SUBDIVISION. Allowable uses include building a Home, plus SECOND RESIDENCE, SHOP, RUN YOUR BUSINESS, Barn, Animals, and various types of Farming etc. Power and Gas at edge of Property. No time line restrictions, you can develop when you are ready. Most of land is in a Hay and Alfalfa mix with a large garden plot that has been worked over the years. Lease on cell phone tower generates over \$15k/yr. Don't miss out on this RARE **OPPORTUNITY!** 

#### **Essential Information**

MLS® # E4436847 Price \$749,900

Bathrooms 0.00
Acres 15.17
Type Rural

Sub-Type Vacant Lot/Land

Status Active