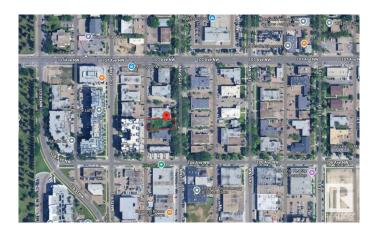

## **Community Information**

Address 1 10618 115 Street

Area Edmonton

Subdivision Queen Mary Park

City Edmonton
County ALBERTA

Province AB

Postal Code T5H 3K8

#### **Exterior**

Exterior Features Back Lane, Schools, View Downtown, See Remarks