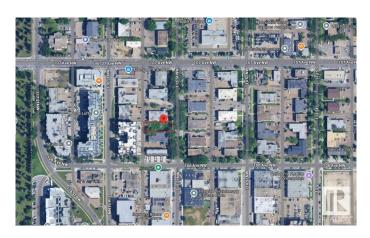

# \$489,995 - 10618 115 Street, Edmonton

MLS® #E4437038

## \$489,995

0 Bedroom, 0.00 Bathroom, Single Family on 0.00 Acres

Queen Mary Park, Edmonton, AB

Strategically located in a rapidly growing neighbourhood, this lot offers exceptional accessibility and strong appeal for multifamily development - zoned for a 30-unit multifamily apartment. Positioned just minutes from transit lines and commercial corridors, the site ensures easy commutes and high visibility. The surrounding area features a blend of residential communities, schools/Grant MacEwan, shopping centers, and parks, ideal for attracting long-term tenants. Future residents will benefit from proximity to employment hubs, medical facilities, and lifestyle amenities, while developers will appreciate the areaâ€<sup>™</sup>s stable market rents andrising property values. With ongoing infrastructure improvements and nearby new construction, this location is part of a thriving, upward-trending zone. Whether targeting young professionals, families, or downsizers, the neighborhood's demographics support various unit mixes. This is a rare opportunity to build in a location that balances convenience and livability.

## **Community Information**

| Address     | 10618 115 Street |
|-------------|------------------|
| Area        | Edmonton         |
| Subdivision | Queen Mary Park  |
| City        | Edmonton         |
| County      | ALBERTA          |
| Province    | AB               |
| Postal Code | T5H 3K8          |