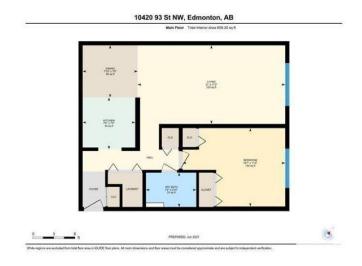

## **Essential Information**

MLS® # E4437106

Price \$79,900

Bedrooms 1

Bathrooms 1.00

Full Baths 1

Square Footage 659

Acres 0.00