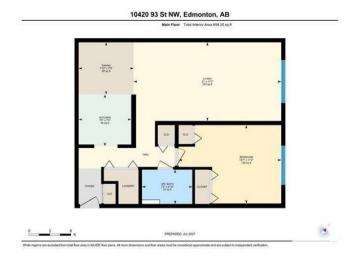

# \$79,900

1 Bedroom, 1.00 Bathroom, 659 sqft Condo / Townhouse on 0.00 Acres

Boyle Street, Edmonton, AB

WALKABILITY and Location PLUS! Rogers Place, Grant McEwan, Uof A, river valley etc. Great access to all from this 1 bedroom /1 bath over 650 sq ft condo. Good place for an active "YEGger" to call home, Oak style kitchen, 4 pce bathroom, and insuite laundry as well as a coin co-op laundry. Vinyl plank floors, newer kitchen cabinets, newer windows and appliances. Comes with one assigned parking stall. Building has had new windows, roof and exterior paint in the last 5-10 years. Great first time home, investment rental property or right sizing.

## **Essential Information**

MLS® # E4437106

Price \$79,900

Bedrooms 1

Bathrooms 1.00

Full Baths 1

Square Footage 659

Acres 0.00