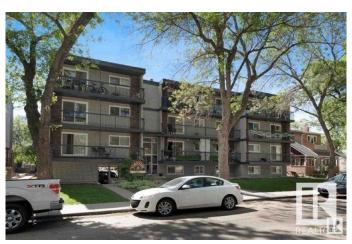

# \$79,900

1 Bedroom, 1.00 Bathroom, 659 sqft Condo / Townhouse on 0.00 Acres

Boyle Street, Edmonton, AB

WALKABILITY and Location PLUS! Rogers Place, Grant McEwan, Uof A, river valley etc. Great access to all from this 1 bedroom /1 bath over 650 sq ft condo. Good place for an active "YEGger" to call home, Oak style kitchen, 4 pce bathroom, and insuite laundry as well as a coin co-op laundry. Vinyl plank floors, newer kitchen cabinets, newer windows and appliances. Comes with one assigned parking stall. Building has had new windows, roof and exterior paint in the last 5-10 years. Great first time home, investment rental property or right sizing.

# **Community Information**

Address 10420 93 Street

Area Edmonton
Subdivision Boyle Street
City Edmonton
County ALBERTA

Province AB

Postal Code T5H 1X4