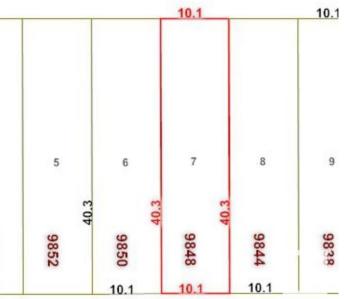

## \$399,000

0 Bedroom, 1.00 Bathroom, Single Family on 0.00 Acres

Ritchie, Edmonton, AB

This fantastic approx. 4362 sq.ft. lot in the highly desirable mature neighbourhood of Ritchie could be yours! It is located on a treelined street and near Ritchie Park and the Community League. The neighbourhood features great dining, shopping, and entertainment venues; quick access to the Millcreek Ravine; easy public transit; close to downtown and the University, and so much more. The property is being sold for land value, as is where is upon possession. Build your dream home or a multi-unit structure.

## **Community Information**

| Address     | 9848 77 Avenue |
|-------------|----------------|
| Area        | Edmonton       |
| Subdivision | Ritchie        |

| City        | Edmonton               |
|-------------|------------------------|
| County      | ALBERTA                |
| Province    | AB                     |
| Postal Code | T6E 1M4                |
| Amenities   |                        |
| Parking     | Single Garage Detached |
|             |                        |