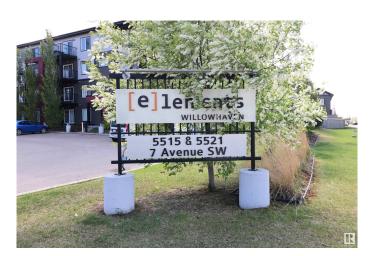

#### \$159,900

1 Bedroom, 1.00 Bathroom, 555 sqft Condo / Townhouse on 0.00 Acres

Charlesworth, Edmonton, AB

Great value with this stylish 1-bedroom condo in Charlesworth. This modern unit features dark flooring, stainless steel appliances, and an open-concept layout. The spacious primary bedroom offers a walk-through closet and a dual access ensuite for added privacy and convenience. You'll also find a built-in tech nookâ€"perfect for working from home or organizing your daily essentials. Enjoy in-suite laundry, a private balcony for relaxing and a titled outdoor parking stall. The building includes elevator access, and low condo fees cover heat and water. A fantastic opportunity to own in a well-connected, sought-after community that is close to shopping, schools, and transit.

#### **Exterior**

Exterior Wood, Stone, Vinyl

Exterior Features Landscaped, Public Transportation, Shopping Nearby

Roof Asphalt Shingles

Construction Wood, Stone, Vinyl

Foundation Concrete Perimeter