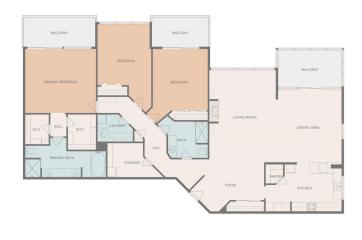

#### \$525,000

3 Bedroom, 2.00 Bathroom, 2,244 sqft Condo / Townhouse on 0.00 Acres

Downtown (Edmonton), Edmonton, AB

ONE-OF-A-KIND 2,244 sq.ft. 3 bedroom, 2 bathroom condo in VALLEY TOWERS with BREATHTAKING RIVER VALLEY VIEWS from every room. Features include THREE BALCONIES, central A/C, and FOUR PARKING STALLS (2 titled tandem underground). Elegant living and dining areas are perfect for entertaining with access to an enclosed sunroom. The chef's kitchen boasts granite counters, custom cabinets, a walk-in pantry, and a breakfast bar. Spacious primary suite with 2 walk-in closets, private south balcony, an ensuite with double vanity, soaker tub, and separate shower. Two additional large bedrooms (one with private balcony), full bath, in-suite laundry, and storage rooms. Extra storage locker on P3. The condo fees cover all utilities, cable, and access to top-tier amenities: pool, hot tub, sauna, steam room, fitness center, workshop, social rooms, outdoor BBQs private courtyard, and visitor parking. Steps to the LRT, Downtown, Ice District, and the river valley trails. An exceptional home in a vibrant community!

### **Essential Information**

| MLS® # | E4437174  |
|--------|-----------|
| Price  | \$525,000 |

| Bedrooms       | 3                      |
|----------------|------------------------|
| Bathrooms      | 2.00                   |
| Full Baths     | 2                      |
| Square Footage | 2,244                  |
| Acres          | 0.00                   |
| Year Built     | 1977                   |
| Туре           | Condo / Townhouse      |
| Sub-Type       | Apartment High Rise    |
| Style          | Single Level Apartment |
| Status         | Active                 |