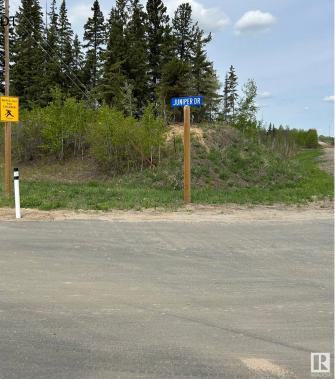

#### \$48,800

0 Bedroom, 0.00 Bathroom, Rural on 3.00 Acres

Juniper Hills, Rural Sturgeon County, AB

Treed and private 3 acres located just south of Redwater in Juniper Hills. This corner lot is in a cul de sac, and on a paved road. Services are to the property line.

## **Community Information**

| Address     | 47 57108 Rge Rd 220   |
|-------------|-----------------------|
| Area        | Rural Sturgeon County |
| Subdivision | Juniper Hills         |
| City        | Rural Sturgeon County |
| County      | ALBERTA               |
| Province    | AB                    |
| Postal Code | T0A 2W0               |
|             |                       |

### Exterior

Exterior Features Corner Lot, Golf Nearby, Private Setting, Treed Lot