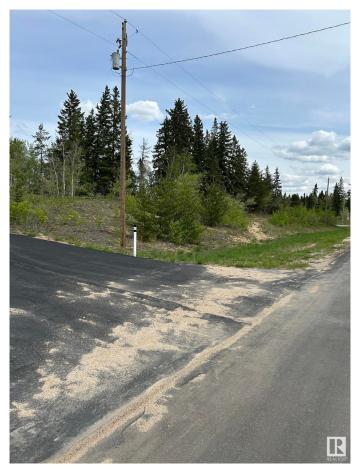

#### \$48,800

0 Bedroom, 0.00 Bathroom, Rural on 3.00 Acres

Juniper Hills, Rural Sturgeon County, AB

Treed and private 3 acres located just south of Redwater in Juniper Hills. This corner lot is in a cul de sac, and on a paved road. Services are to the property line.

### Exterior

Exterior Features Corner Lot, Golf Nearby, Private Setting, Treed Lot