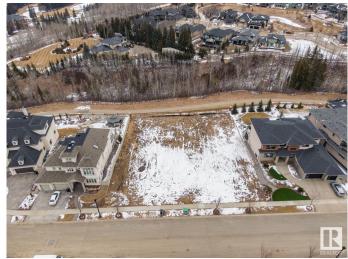

## \$890,000

0 Bedroom, 0.00 Bathroom, Condo / Townhouse on 0.00 Acres

Keswick Area, Edmonton, AB

Rare Opportunity knocks. Picturesque 11,800+ sqft (0.275 acres) Estate WALKOUT lot backing onto RAVINE. Located in Southwest Edmonton's Keswick neighborhood, THE BANKS is unquestionably the most prestigious & private GATED community. This exclusive address features 23 lots in what will be an enclave of stunning, upscale Estate homes in the \$2.5 Million+ range. An amazing sanctuary environment bordered by Ravine, Environmental Reserve & the spectacular River Valley. Parks, ponds & a multitude of trails are just steps away. Use your own Builder. 3 & 4 car garages, Flat roof, Contemporary, Transitional or Traditionalâ€lif you can Dream it, you can Build it. This spectacular serene Country lifestyle is just minutes away to all amenities, shopping, restaurants & the Windermere Golf & CC. Architectural guidelines ensure that only the highest quality is attained for individual residences & overall street appearance.