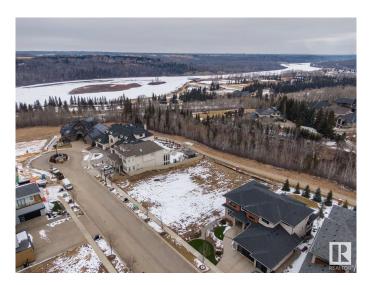

## \$890,000

0 Bedroom, 0.00 Bathroom, Condo / Townhouse on 0.00 Acres

Keswick Area, Edmonton, AB

Rare Opportunity knocks. Picturesque 11,800+ sqft (0.275 acres) Estate WALKOUT lot backing onto RAVINE. Located in Southwest Edmonton's Keswick neighborhood, THE BANKS is unquestionably the most prestigious & private GATED community. This exclusive address features 23 lots in what will be an enclave of stunning, upscale Estate homes in the \$2.5 Million+ range. An amazing sanctuary environment bordered by Ravine, Environmental Reserve & the spectacular River Valley. Parks, ponds & a multitude of trails are just steps away. Use your own Builder. 3 & 4 car garages, Flat roof, Contemporary, Transitional or Traditionalâ€lif you can Dream it, you can Build it. This spectacular serene Country lifestyle is just minutes away to all amenities, shopping, restaurants & the Windermere Golf & CC. Architectural guidelines ensure that only the highest quality is attained for individual residences & overall street appearance.