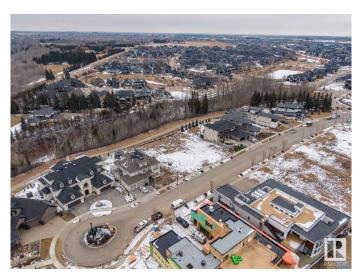

## \$890,000

0 Bedroom, 0.00 Bathroom, Condo / Townhouse on 0.00 Acres

Keswick Area, Edmonton, AB

Rare Opportunity knocks. Picturesque 11,800+ sqft (0.275 acres) Estate WALKOUT lot backing onto RAVINE. Located in Southwest Edmonton's Keswick neighborhood, THE BANKS is unquestionably the most prestigious & private GATED community. This exclusive address features 23 lots in what will be an enclave of stunning, upscale Estate homes in the \$2.5 Million+ range. An amazing sanctuary environment bordered by Ravine, Environmental Reserve & the spectacular River Valley. Parks, ponds & a multitude of trails are just steps away. Use your own Builder. 3 & 4 car garages, Flat roof, Contemporary, Transitional or Traditionalâ€lif you can Dream it, you can Build it. This spectacular serene Country lifestyle is just minutes away to all amenities, shopping, restaurants & the Windermere Golf & CC. Architectural guidelines ensure that only the highest quality is attained for individual residences & overall street appearance.