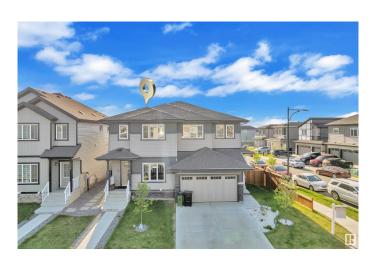

# \$529,900 - 3240 4 Street, Edmonton

MLS® #E4437487

#### \$529.900

4 Bedroom, 3.50 Bathroom, 1,579 sqft Single Family on 0.00 Acres

Maple Crest, Edmonton, AB

Discover this stunning 4-bedroom, 3.5-bathroom half duplex in Maple Crest. This beautifully maintained home offers a perfect blend of modern style and practical living, ideal for families or investors. It features a double car garage, versatile bonus room, and a 1-BEDROOM INLAW SUITE with SECOND KITCHEN, separate entrance. The bright and airy open-concept layout and modern kitchen with sleek countertops and stainless steel appliances make it a fantastic living space.Located close to major shopping centres, schools, parks, and public transit, with quick access to major roadways, this home is a great opportunity for homeowners & investors looking to expand their portfolio.

#### **Essential Information**

MLS® # E4437487
Price \$529,900
Bedrooms 4
Bathrooms 3.50
Full Baths 3
Half Baths 1
Square Footage 1,579

Square Footage 1,579
Acres 0.00
Year Built 2022

Type Single Family
Sub-Type Half Duplex
Style 2 Storey
Status Active