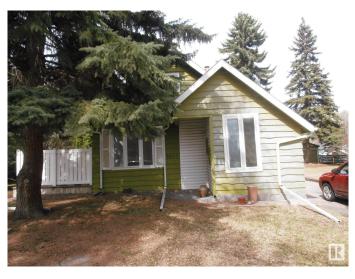

# \$519,000 - 3830 112 Avenue, Edmonton

MLS® #E4437553

## \$519,000

2 Bedroom, 2.00 Bathroom, 1,311 sqft Single Family on 0.00 Acres

Beverly Heights, Edmonton, AB

Excellent investment opportunity in Beverley Hts! Original home on a double sized lot (approx 100' x 119') along a quiet tree lined avenue. Blocks away from Ada Boulevard and the river valley.

#### Built in 1943

#### Exterior

| Exterior          | Wood                              |
|-------------------|-----------------------------------|
| Exterior Features | Back Lane, Flat Site, See Remarks |
| Roof              | Asphalt Shingles                  |
| Construction      | Wood                              |
| Foundation        | Block                             |