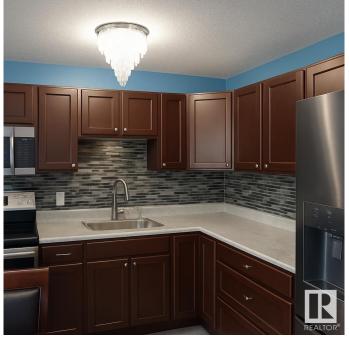

#### \$229,900

3 Bedroom, 2.50 Bathroom, 980 sqft Condo / Townhouse on 0.00 Acres

Homesteader, Edmonton, AB

Welcome to comfort and convenience in this beautifully renovated Northside townhome! Located just steps from major shopping centres and with quick access to the Henday, Wayne Gretzky Drive, and Yellowhead Trail, you're less than 20 minutes from almost anywhere in the city. This spacious home features 3 bedrooms and 2.5 bathrooms, with recent updates to the kitchen and bathrooms, including new cupboards, sinks, and faucets. The fully permitted finished basement offers a bright and open family room along with a 3-piece bathroom, perfect for extra living space or entertaining. Outside, enjoy a low-maintenance yard complete with a storage shed, ideal for keeping things tidy year-round. Freshly painted and move-in ready, this home is the perfect fit for its next family. Don't miss out on this turn-key opportunity!