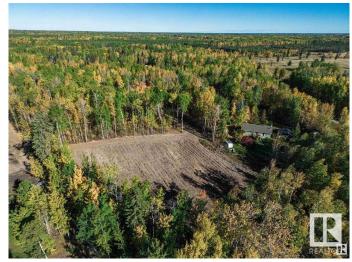

# \$150,000

0 Bedroom, 0.00 Bathroom, Rural on 5.06 Acres

Highland Acres II, Rural Parkland County, AB

Discover the perfect blend of country serenity and convenient access with this beautiful 5-acre parcel, located just 20 minutes from Stony Plain via fully paved roads right to the subdivision. This partially cleared lot features a perimeter trail, a driveway already in place, and a private, central building site ready for your dream home. The east side of the property is securely fenced with page wire, and essential services are ready at the property line, including power and natural gas. Water wells are permitted within the subdivision, offering flexibility for your build. Enjoy easy weekend escapes with Wabamun Lake and Alberta Beach just a short drive away. Whether you're commuting to Stony Plain, Spruce Grove, or even Edmonton, this property offers the peaceful lifestyle you've been searching for without sacrificing convenience. A truly ideal spot to create your own quiet sanctuary.

## **Exterior**

Exterior Features Flat Site, Golf Nearby, Private Setting, Treed Lot