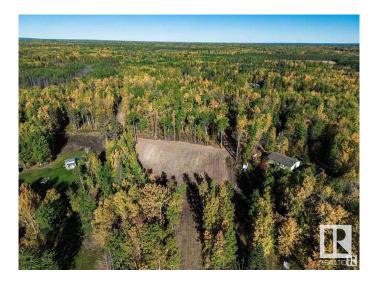

# \$150,000

0 Bedroom, 0.00 Bathroom, Rural on 5.06 Acres

Highland Acres II, Rural Parkland County, AB

Discover the perfect blend of country serenity and convenient access with this beautiful 5-acre parcel, located just 20 minutes from Stony Plain via fully paved roads right to the subdivision. This partially cleared lot features a perimeter trail, a driveway already in place, and a private, central building site ready for your dream home. The east side of the property is securely fenced with page wire, and essential services are ready at the property line, including power and natural gas. Water wells are permitted within the subdivision, offering flexibility for your build. Enjoy easy weekend escapes with Wabamun Lake and Alberta Beach just a short drive away. Whether you're commuting to Stony Plain, Spruce Grove, or even Edmonton, this property offers the peaceful lifestyle you've been searching for without sacrificing convenience. A truly ideal spot to create your own quiet sanctuary.

## **Exterior**

Exterior Features Flat Site, Golf Nearby, Private Setting, Treed Lot