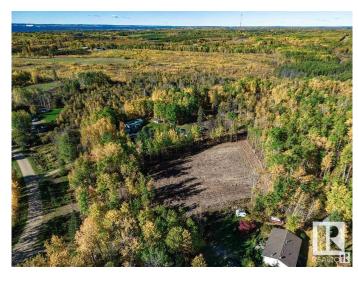

# \$150,000

0 Bedroom, 0.00 Bathroom, Rural on 5.06 Acres

Highland Acres II, Rural Parkland County, AB

Discover the perfect blend of country serenity and convenient access with this beautiful 5-acre parcel, located just 20 minutes from Stony Plain via fully paved roads right to the subdivision. This partially cleared lot features a perimeter trail, a driveway already in place, and a private, central building site ready for your dream home. The east side of the property is securely fenced with page wire, and essential services are ready at the property line, including power and natural gas. Water wells are permitted within the subdivision, offering flexibility for your build. Enjoy easy weekend escapes with Wabamun Lake and Alberta Beach just a short drive away. Whether you're commuting to Stony Plain, Spruce Grove, or even Edmonton, this property offers the peaceful lifestyle you've been searching for without sacrificing convenience. A truly ideal spot to create your own quiet sanctuary.

## **Exterior**

Exterior Features Flat Site, Golf Nearby, Private Setting, Treed Lot