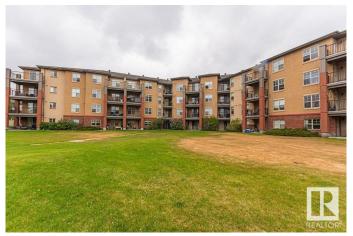

#### \$165,000

1 Bedroom, 1.00 Bathroom, 721 sqft Condo / Townhouse on 0.00 Acres

Rutherford (Edmonton), Edmonton, AB

Welcome to Rutherford Village! With over 700 sq ft. This spacious southeast-facing 1-bedroom, 1-bathroom condo features underground parking and a storage unit. The eat-in kitchen has white appliances, laminate countertops, and ample cabinet space. The unit boasts carpet and linoleum flooring, in-suite laundry, a dedicated dining area, and a private patio with a BBQ gas hookup that backs onto green space and a lake. The location is ideal, close to schools, walking paths, parks, and shops. Additionally, it is only a 15-minute drive to Edmonton Airport. Condo fees include electricity/Heat/water.