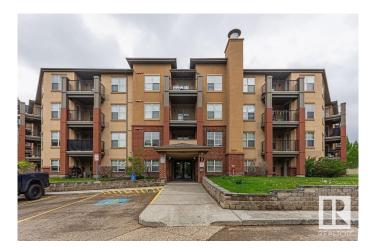

#### \$165,000

1 Bedroom, 1.00 Bathroom, 721 sqft Condo / Townhouse on 0.00 Acres

Rutherford (Edmonton), Edmonton, AB

Welcome to Rutherford Village! With over 700 sq ft. This spacious southeast-facing 1-bedroom, 1-bathroom condo features underground parking and a storage unit. The eat-in kitchen has white appliances, laminate countertops, and ample cabinet space. The unit boasts carpet and linoleum flooring, in-suite laundry, a dedicated dining area, and a private patio with a BBQ gas hookup that backs onto green space and a lake. The location is ideal, close to schools, walking paths, parks, and shops. Additionally, it is only a 15-minute drive to Edmonton Airport. Condo fees include electricity/Heat/water.

#### **Exterior**

Exterior Wood, Brick, Stucco

Exterior Features Backs Onto Park/Trees, Landscaped, No Back Lane, No Through Road,

Public Transportation, Schools, Shopping Nearby

Roof Asphalt Shingles

Construction Wood, Brick, Stucco Foundation Concrete Perimeter