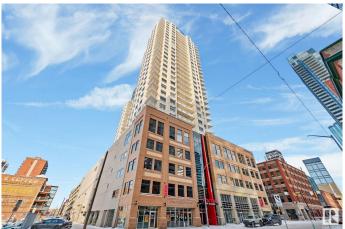

#### \$299,000

2 Bedroom, 2.00 Bathroom, 840 sqft Condo / Townhouse on 0.00 Acres

Downtown (Edmonton), Edmonton, AB

Fox Two encapsulates the spirit of city living, offering a dynamic lifestyle within walking distance of entertainment, dining, and cultural hotspots. Whether immersing yourself in the energy of the Ice District or exploring the Brewery District, this condo is your urban sanctuary and perfect for any city dweller! This sleek residence features modern kitchen which showcases stainless appliances and stylish finishes which are sure to impress chefs of all skill levels! The bedrooms provide a well-lit retreat and plenty of closet space while the bathrooms boast sleek fixtures for a touch of opulence. Added comforts include AC, in-suite laundry and an underground parking stall. Unparalleled convenience awaits you in the Fox Two! SOME PHOTOS ARE VIRTUALLY STAGED.

# **Community Information**

| Address           | 1106 10410 102 Avenue                                                                             |
|-------------------|---------------------------------------------------------------------------------------------------|
| Area              | Edmonton                                                                                          |
| Subdivision       | Downtown (Edmonton)                                                                               |
| City              | Edmonton                                                                                          |
| County            | ALBERTA                                                                                           |
| Province          | AB                                                                                                |
| Postal Code       | T5J 0E9                                                                                           |
| Amenities         |                                                                                                   |
| Amenities         | Air Conditioner, Detectors Smoke, Secured Parking                                                 |
| Parking Spaces    | 1                                                                                                 |
| Parking           | Underground                                                                                       |
| Interior          |                                                                                                   |
| Interior Features | ensuite bathroom                                                                                  |
| Appliances        | Air Conditioning-Central, Dishwasher-Built-In, Refrigerator, Stacked Washer/Dryer, Stove-Electric |
| Heating           | Baseboard, Water                                                                                  |
| # of Stories      | 33                                                                                                |
| Stories           | 1                                                                                                 |
| Has Basement      | Yes                                                                                               |
| Basement          | None, No Basement                                                                                 |

## Exterior

| Exterior          | Concrete, Brick, Stucco                                           |
|-------------------|-------------------------------------------------------------------|
| Exterior Features | Back Lane, Golf Nearby, Playground Nearby, Public Transportation, |
|                   | Schools, Shopping Nearby, View City, See Remarks                  |
| Roof              | EPDM Membrane                                                     |
| Construction      | Concrete, Brick, Stucco                                           |
| Foundation        | Concrete Perimeter                                                |