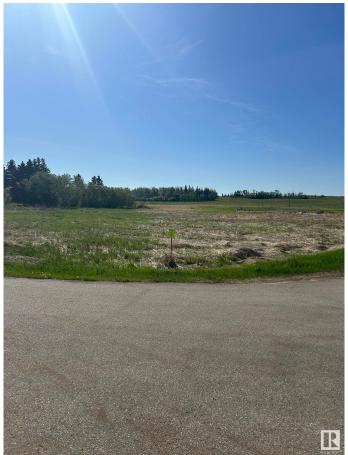

# \$249,900

0 Bedroom, 0.00 Bathroom, Rural on 3.16 Acres

Twin Island Air Park, Rural Strathcona County, AB

3.16 Acres on a rare property in Twin Island Air Park. Short distance from Sherwood Park. Unique opportunity to park your small plane on your property and taxi it to the runway across the street.