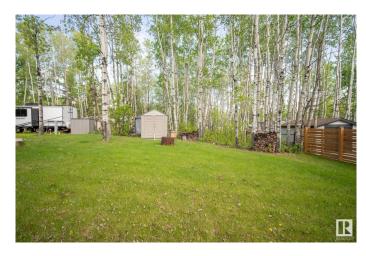

### \$134,900

0 Bedroom, 0.00 Bathroom, Rural on 0.13 Acres

Sunset Shores, Rural Parkland County, AB

Family fun awaits! Located only 45 west of Edmonton, this 5476 sq.ft titled RV lot offers your own private camping spot with the perfect mix of sun & shade from the mature trees bordering it. Off of the wrap around deck is green grass, a storage shed and plenty of space for your firepit! This gated community offers so much more than just camping, there are pickleball & tennis courts, basketball hoops, laundry & shower facilities, outdoor heated pool, gym & media rm in the clubhouse, private boat slips & public dock (good for fishing!) + boat launch and much more. Ice fishing & kms of groomed snowmobile trails in the winter months as well! There is 50 AMP service for your RV, direct hook up to CITY WATER & sewer/septic! Easy-peazy just pack & go! The 2018 Keystone 5th wheel sleeps 8 is also available for an additional 30K.