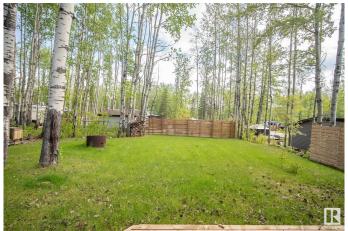

### \$134,900

0 Bedroom, 0.00 Bathroom, Rural on 0.13 Acres

Sunset Shores, Rural Parkland County, AB

Family fun awaits! Located only 45 west of Edmonton, this 5476 sq.ft titled RV lot offers your own private camping spot with the perfect mix of sun & shade from the mature trees bordering it. Off of the wrap around deck is green grass, a storage shed and plenty of space for your firepit! This gated community offers so much more than just camping, there are pickleball & tennis courts, basketball hoops, laundry & shower facilities, outdoor heated pool, gym & media rm in the clubhouse, private boat slips & public dock (good for fishing!) + boat launch and much more. Ice fishing & kms of groomed snowmobile trails in the winter months as well! There is 50 AMP service for your RV, direct hook up to CITY WATER & sewer/septic! Easy-peazy just pack & go! The 2018 Keystone 5th wheel sleeps 8 is also available for an additional 30K.