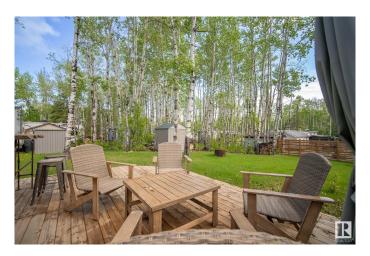

### \$134,900

0 Bedroom, 0.00 Bathroom, Rural on 0.13 Acres

Sunset Shores, Rural Parkland County, AB

Family fun awaits! Located only 45 west of Edmonton, this 5476 sq.ft titled RV lot offers your own private camping spot with the perfect mix of sun & shade from the mature trees bordering it. Off of the wrap around deck is green grass, a storage shed and plenty of space for your firepit! This gated community offers so much more than just camping, there are pickleball & tennis courts, basketball hoops, laundry & shower facilities, outdoor heated pool, gym & media rm in the clubhouse, private boat slips & public dock (good for fishing!) + boat launch and much more. Ice fishing & kms of groomed snowmobile trails in the winter months as well! There is 50 AMP service for your RV, direct hook up to CITY WATER & sewer/septic! Easy-peazy just pack & go! The 2018 Keystone 5th wheel sleeps 8 is also available for an additional 30K.