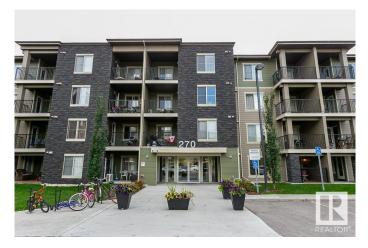

## \$158,800 - 270 Mcconachie Drive, Edmonton

MLS® #E4438413

## \$158,800

1 Bedroom, 1.00 Bathroom, 586 sqft Condo / Townhouse on 0.00 Acres

McConachie Area, Edmonton, AB

Welcome to your new home in McConachie! This one bedroom plus den condo on the Top Floor is 586 sq ft. The kitchen has rich, brown cabinets, S/S appliances, and granite countertops with room for bar stools at the peninsula counter. The dining area has room for a dinette set. The living room is spacious and leads to the balcony which has room for your BBQ and/or a bistro set. The den is located just outside the primary bedroom and 4 piece bathroom, which has granite countertops. The den is the perfect spot for your desk or even a daybed or futon for overnight guests. The stacked washer and dryer is conveniently located in a bathroom closet. A portable A/C unit is included. While tucked away in the McConachie area, this condo is located minutes away from the Anthony Henday, grocery, gyms, coffee shops, shopping, banks, and more. This unit is perfect for a first time buyer or investor.

## **Essential Information**

| MLS® #     | E4438413  |
|------------|-----------|
| Price      | \$158,800 |
| Bedrooms   | 1         |
| Bathrooms  | 1.00      |
| Full Baths | 1         |

| Square Footage        | 586                                                                                                                                                |
|-----------------------|----------------------------------------------------------------------------------------------------------------------------------------------------|
| Acres                 | 0.00                                                                                                                                               |
| Year Built            | 2014                                                                                                                                               |
| Туре                  | Condo / Townhouse                                                                                                                                  |
| Sub-Type              | Lowrise Apartment                                                                                                                                  |
| Style                 | Single Level Apartment                                                                                                                             |
| Status                | Active                                                                                                                                             |
| Community Information |                                                                                                                                                    |
| Address               | 270 Mcconachie Drive                                                                                                                               |
| Area                  | Edmonton                                                                                                                                           |
| Subdivision           | McConachie Area                                                                                                                                    |
| City                  | Edmonton                                                                                                                                           |
| County                | ALBERTA                                                                                                                                            |
| Province              | AB                                                                                                                                                 |
| Postal Code           | T5Y 3N4                                                                                                                                            |
| Amenities             |                                                                                                                                                    |
| Amenities             | No Animal Home, No Smoking Home, Parking-Visitor                                                                                                   |
| Parking               | Stall                                                                                                                                              |
| Interior              |                                                                                                                                                    |
| Appliances            | Air Conditioner-Window, Dishwasher-Built-In, Dryer, Microwave Hood<br>Fan, Refrigerator, Stacked Washer/Dryer, Stove-Electric, Window<br>Coverings |
| Heating               | Hot Water, Natural Gas                                                                                                                             |
| # of Stories          | 4                                                                                                                                                  |
| Stories               | 1                                                                                                                                                  |
| Has Basement          | Yes                                                                                                                                                |
| Basement              | None, No Basement                                                                                                                                  |
| Exterior              |                                                                                                                                                    |
| Exterior              | Wood, Composition                                                                                                                                  |
| Exterior Features     | Paved Lane, Playground Nearby, Public Transportation, Schools, Shopping Nearby                                                                     |
|                       |                                                                                                                                                    |