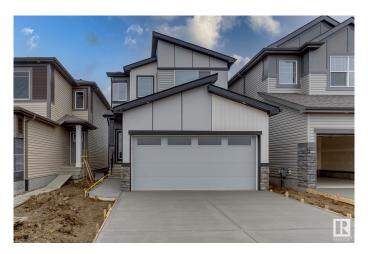

## \$529,900

3 Bedroom, 2.50 Bathroom, 1,811 sqft Single Family on 0.00 Acres

Maple Crest, Edmonton, AB

Welcome to 3 Bed room + BONUS ROOM house in the desirable community of Maple Crest. It consists of a bright & open main floor featuring open concept living room, Kitchen, dinning area & 2 pc bathroom. Kitchen boasts beautiful QUARTZ counters, HUGE ISLAND with under mount sink, STAINLESS STEEL appliances & a huge WALK-IN PANTRY. Upstairs consists of a great size Bonus room, Master Bedroom with 5 pc en-suite & walk in closet. 2 additional bedrooms with 4 pc Bathroom & Laundry. Double Front Garage with Large drive way and lots of street parking. A must see beautiful house, waiting to be yours.

## **Exterior**

Exterior Wood, Stone, Vinyl

Exterior Features Airport Nearby, No Back Lane, Playground Nearby

Roof Asphalt Shingles

Construction Wood, Stone, Vinyl Foundation Concrete Perimeter