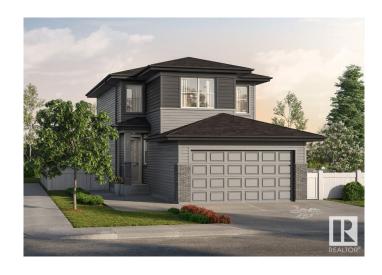

# \$614,900

4 Bedroom, 2.50 Bathroom, 1,961 sqft Single Family on 0.00 Acres

Edgemont (Edmonton), Edmonton, AB

Introducing a Brand New 2-Storey Home built by Anthem, in the Highly Desirable Community of Weston at Edgemont, Located in the Heart of WEST Edmonton! This stunning home features a thoughtfully designed layout with a main floor DEN, SIDE Entry, Upstairs, you'll find three additional spacious bedrooms, a bonus room, and a convenient upper-floor laundry room. Enjoy high-end finishes throughout, including: Quartz countertops, Stylish kitchen appliances, Walk-through pantry, Modern lighting fixtures, His & Hers sinks in the ensuite, Vinyl flooring on the main level, bathrooms, and laundry room, carpet on the upper floor, Large dining area and a bright, open-concept living room, Double attached front garage. \*This home is currently under construction. \*Photos are of a previously built model and used for reference only. \*Actual interior colors and upgrades may vary.