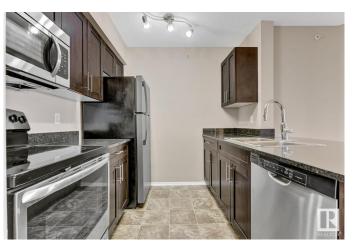

## \$208,000

2 Bedroom, 2.00 Bathroom, 839 sqft Condo / Townhouse on 0.00 Acres

Heritage Valley Town Centre Area, Edmonton, AB

Spacious 2 bed, 2 bath plus den, can be used as 3rd bedroom, open concept kitchen, in suite laundry, 1 underground parking. In Rutherford, surrounded with shopping, restaurants, and amenities. Quick drive to Henday and Hwy 2. All walls, doors and trims are freshly painted.

#### Interior

Interior Features ensuite bathroom

Appliances Dishwasher-Built-In, Dryer, Refrigerator, Stove-Electric, Washer

Heating Baseboard, Electric