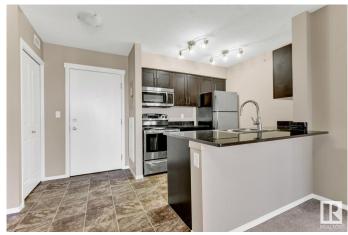

## \$208,000

2 Bedroom, 2.00 Bathroom, 839 sqft Condo / Townhouse on 0.00 Acres

Heritage Valley Town Centre Area, Edmonton, AB

Spacious 2 bed, 2 bath plus den, can be used as 3rd bedroom, open concept kitchen, in suite laundry, 1 underground parking. In Rutherford, surrounded with shopping, restaurants, and amenities. Quick drive to Henday and Hwy 2. All walls, doors and trims are freshly painted.

#### Interior

Interior Features ensuite bathroom

Appliances Dishwasher-Built-In, Dryer, Refrigerator, Stove-Electric, Washer

Heating Baseboard, Electric