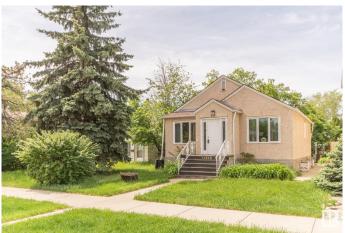

#### \$299,000

2 Bedroom, 1.00 Bathroom, 825 sqft Single Family on 0.00 Acres

Cromdale, Edmonton, AB

Take a step back in time to 1947 when you find crystal glass door knobs, front and back porches and stained glass windows to welcome you. This beautifully treed street in Cromdale holds a lot of history as does this home. You will find it is pretty much original and being it has been rented for many years it is being sold As Is Where Is. Please take a look and see if you are someone who loves to restore older homes or perhaps just the lot is more to your liking. How great to be able to walk to the foot ball games or a concert in Commonwealth Stadium. So close to downtown, shopping, medical and parks. With the back alley you have access to parking in the back or on the street. A hidden gem for sure.