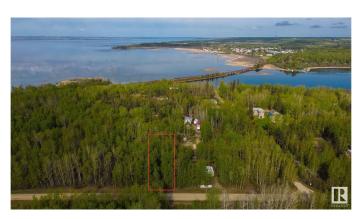

### \$155,000

0 Bedroom, 0.00 Bathroom, Rural on 0.38 Acres

Moonlight Bay (Parkland), Rural Parkland County, AB

Come live by the lake! This 0.38 acre lot in Moonlight Bay is fully treed, and offers you the chance to develop it to your tastes with no architectural controls! Due to its convenient DOUBLE-LOT location, the potential exists for multiple access points onto the property depending on your vision. Whether you choose to keep the lot treed, or clear it all away â€" the choice here is yours. Wabamun Lake offers endless recreational opportunities which include fishing, ice fishing, swimming, watersports, sailing, sledding, & cross-country skiing â€" you name it, you can do it here. The shores of the lake are just a few steps away, while the provincial boat launch is conveniently located just down the road. With easy access to Hwy 16, this lot is only 20 mins from Spruce Grove & 35 mins from Edmonton's city limits on PAVED roads, making it the perfect spot for a weekend escape or vacation retreat.