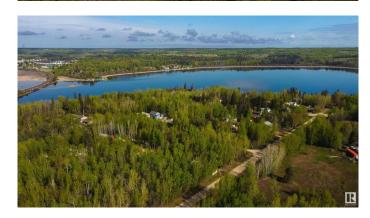

### \$155,000

0 Bedroom, 0.00 Bathroom, Rural on 0.38 Acres

Moonlight Bay (Parkland), Rural Parkland County, AB

Come live by the lake! This 0.38 acre lot in Moonlight Bay is fully treed, and offers you the chance to develop it to your tastes with no architectural controls! Due to its convenient DOUBLE-LOT location, the potential exists for multiple access points onto the property depending on your vision. Whether you choose to keep the lot treed, or clear it all away â€" the choice here is yours. Wabamun Lake offers endless recreational opportunities which include fishing, ice fishing, swimming, watersports, sailing, sledding, & cross-country skiing â€" you name it, you can do it here. The shores of the lake are just a few steps away, while the provincial boat launch is conveniently located just down the road. With easy access to Hwy 16, this lot is only 20 mins from Spruce Grove & 35 mins from Edmonton's city limits on PAVED roads, making it the perfect spot for a weekend escape or vacation retreat.