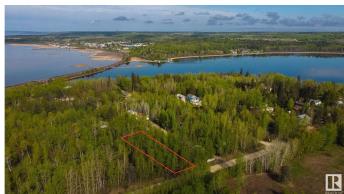

### \$155,000

0 Bedroom, 0.00 Bathroom, Rural on 0.38 Acres

Moonlight Bay (Parkland), Rural Parkland County, AB

Come live by the lake! This 0.38 acre lot in Moonlight Bay is fully treed, and offers you the chance to develop it to your tastes with no architectural controls! Due to its convenient DOUBLE-LOT location, the potential exists for multiple access points onto the property depending on your vision. Whether you choose to keep the lot treed, or clear it all away â€" the choice here is yours. Wabamun Lake offers endless recreational opportunities which include fishing, ice fishing, swimming, watersports, sailing, sledding, & cross-country skiing â€" you name it, you can do it here. The shores of the lake are just a few steps away, while the provincial boat launch is conveniently located just down the road. With easy access to Hwy 16, this lot is only 20 mins from Spruce Grove & 35 mins from Edmonton's city limits on PAVED roads, making it the perfect spot for a weekend escape or vacation retreat.