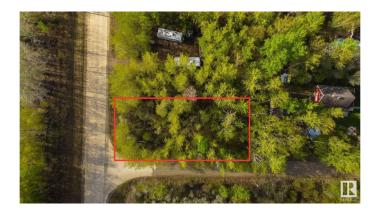

## \$115,000

0 Bedroom, 0.00 Bathroom, Rural on 0.19 Acres

Moonlight Bay (Parkland), Rural Parkland County, AB

Come live by the lake! This 0.18 acre lot in Moonlight Bay is fully treed, and offers you the chance to develop it to your tastes with no architectural controls! Due to its convenient CORNER LOT location, the potential exists for multiple access points onto the property depending on your vision. Whether you choose to keep the lot treed, or clear it all away â€" the choice here is yours. Wabamun Lake offers endless recreational opportunities which include fishing, ice fishing, swimming, watersports, sailing, sledding, & cross-country skiing â€" you name it, you can do it here. The shores of the lake are just a few steps away, while the provincial boat launch is conveniently located just down the road. With easy access to Hwy 16, this lot is only 20 mins from Spruce Grove & 35 mins from Edmonton's city limits on PAVED roads, making it the perfect spot for a weekend escape or vacation retreat.

## **Exterior**

Exterior Features Backs Onto Park/Trees, Boating, Corner Lot, Flat Site, Private Setting,

Ravine View, Recreation Use, Treed Lot, See Remarks