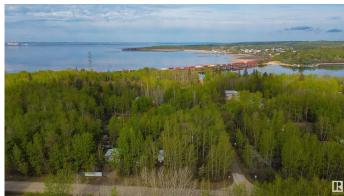

## \$115,000

0 Bedroom, 0.00 Bathroom, Rural on 0.19 Acres

Moonlight Bay (Parkland), Rural Parkland County, AB

Come live by the lake! This 0.18 acre lot in Moonlight Bay is fully treed, and offers you the chance to develop it to your tastes with no architectural controls! Due to its convenient CORNER LOT location, the potential exists for multiple access points onto the property depending on your vision. Whether you choose to keep the lot treed, or clear it all away â€" the choice here is yours. Wabamun Lake offers endless recreational opportunities which include fishing, ice fishing, swimming, watersports, sailing, sledding, & cross-country skiing â€" you name it, you can do it here. The shores of the lake are just a few steps away, while the provincial boat launch is conveniently located just down the road. With easy access to Hwy 16, this lot is only 20 mins from Spruce Grove & 35 mins from Edmonton's city limits on PAVED roads, making it the perfect spot for a weekend escape or vacation retreat.