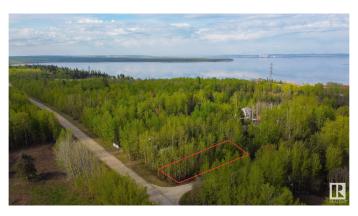

## \$115,000

0 Bedroom, 0.00 Bathroom, Rural on 0.19 Acres

Moonlight Bay (Parkland), Rural Parkland County, AB

Come live by the lake! This 0.18 acre lot in Moonlight Bay is fully treed, and offers you the chance to develop it to your tastes with no architectural controls! Due to its convenient CORNER LOT location, the potential exists for multiple access points onto the property depending on your vision. Whether you choose to keep the lot treed, or clear it all away â€" the choice here is yours. Wabamun Lake offers endless recreational opportunities which include fishing, ice fishing, swimming, watersports, sailing, sledding, & cross-country skiing â€" you name it, you can do it here. The shores of the lake are just a few steps away, while the provincial boat launch is conveniently located just down the road. With easy access to Hwy 16, this lot is only 20 mins from Spruce Grove & 35 mins from Edmonton's city limits on PAVED roads, making it the perfect spot for a weekend escape or vacation retreat.

## **Exterior**

Exterior Features Backs Onto Park/Trees, Boating, Corner Lot, Flat Site, Private Setting,

Ravine View, Recreation Use, Treed Lot, See Remarks