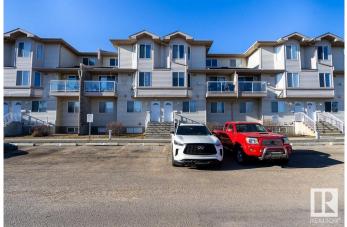

### \$224,900

2 Bedroom, 1.50 Bathroom, 1,133 sqft Condo / Townhouse on 0.00 Acres

Bisset, Edmonton, AB

EXCELLENT STARTER HOME!!! Newer large 2 story home nice LAYOUT, LARGE, FUNCTIONAL KITCHEN, open floor plan, large windows, GAS FIREPLACE, LARGE BEDROOMS, IN SUITE LAUNDRY, VERY GOOD LOCATION, 1 1/2 bathrooms, close to schools, bus stop, SHOPPING, PARKS, patio door off dining room, balcony. Come make this your home.

## **Community Information**

Address 52 2505 42 Street

| Area<br>Subdivision<br>City<br>County<br>Province<br>Postal Code | Edmonton<br>Bisset<br>Edmonton<br>ALBERTA<br>AB<br>T6L 7G8                         |  |  |
|------------------------------------------------------------------|------------------------------------------------------------------------------------|--|--|
| Amenities                                                        |                                                                                    |  |  |
| Amenities                                                        | Off Street Parking, On Street Parking, No Smoking Home                             |  |  |
| Parking                                                          | Stall                                                                              |  |  |
| Interior                                                         |                                                                                    |  |  |
| Appliances                                                       | Dishwasher-Built-In, Dryer, Refrigerator, Stove-Electric, Washer, Window Coverings |  |  |
| Heating                                                          | Forced Air-1, Natural Gas                                                          |  |  |
| Fireplace                                                        | Yes                                                                                |  |  |
| Fireplaces                                                       | Glass Door                                                                         |  |  |
| Stories                                                          | 3                                                                                  |  |  |
| Has Basement                                                     | Yes                                                                                |  |  |
| Basement                                                         | None, No Basement                                                                  |  |  |

## Exterior

| Exterior          | Wood, Vinyl                                |
|-------------------|--------------------------------------------|
| Exterior Features | Landscaped, Playground Nearby, See Remarks |
| Roof              | Asphalt Shingles                           |
| Construction      | Wood, Vinyl                                |
| Foundation        | Concrete Perimeter                         |