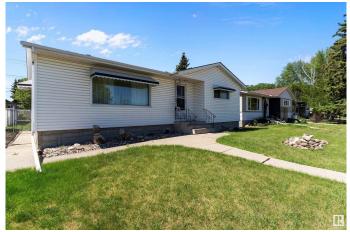

## \$419,900 - 8404 71 Street, Edmonton

MLS® #E4439414

## \$419,900

4 Bedroom, 2.00 Bathroom, 1,145 sqft Single Family on 0.00 Acres

Kenilworth, Edmonton, AB

Charming bungalow in Kenilworth with three bedrooms up, double detached garage, and a fully finished basement. Ideal for first-time homeowners eager to build equity or investors seeking a new project. Solid layout with great potential to modernize and customize. Enjoy the spacious backyardâ€"perfect for entertaining, gardening, or kids to play. Close to schools, parks, transit, and all amenities. Don't miss this opportunity to invest in a fantastic neighborhood and create the home of your dreams!