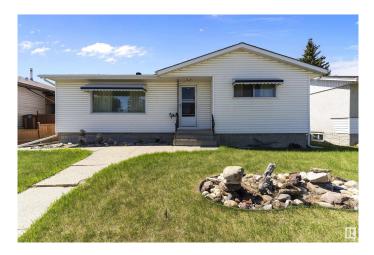

## \$419,900 - 8404 71 Street, Edmonton

MLS® #E4439414

## \$419,900

4 Bedroom, 2.00 Bathroom, 1,145 sqft Single Family on 0.00 Acres

Kenilworth, Edmonton, AB

Charming bungalow in Kenilworth with three bedrooms up, double detached garage, and a fully finished basement. Ideal for first-time homeowners eager to build equity or investors seeking a new project. Solid layout with great potential to modernize and customize. Enjoy the spacious backyardâ€"perfect for entertaining, gardening, or kids to play. Close to schools, parks, transit, and all amenities. Don't miss this opportunity to invest in a fantastic neighborhood and create the home of your dreams!