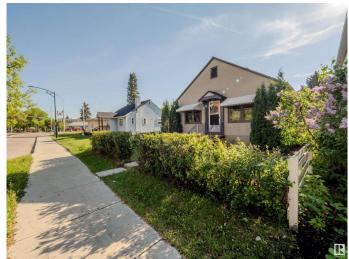

### \$324,702

2 Bedroom, 1.00 Bathroom, 1,005 sqft Single Family on 0.00 Acres

Strathearn, Edmonton, AB

LOCATION! LOCATION!.... SOUGHT AFTER STRATHERN...MIN TO EVERYTHING - LRT. RIVER VALLEY, WHYTE AVE, DOWNTOWN and MORE!...BRIGHT, CHEERFUL HOME/NEWER WINDOWS...RENOVATED KITCHEN...ORIGINAL HARDWOOD THROUGHOUT...~!WELCOME HOME!~ This adorable gem is situated in the heart of Edmonton - You just step out to everywhere you would want to go, with LRT right there too! House is SOLID, cute curb appeal, big living room when you roll in. The classic hardware talks to you as you walk around. 2 big bedrooms, classic galley kitchen, full bathroom wrap upstairs...basement is what you'd expect...great storage, carries the mechanicals, laundry and is gonna roll for another 100 years;) Lot 33' x 112' (343.87 sq) live and enjoy now, PRIME future development. Back yard is cute. Don't miss out on this one!

# **Community Information**

Address 9411 92 Street

Area Edmonton
Subdivision Strathearn
City Edmonton
County ALBERTA

Province AB

Postal Code T6C 3S1