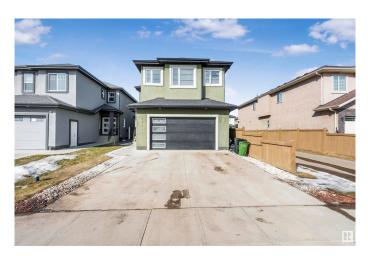

#### \$705,000

7 Bedroom, 4.00 Bathroom, 2,501 sqft Single Family on 0.00 Acres

McConachie Area, Edmonton, AB

Fully Finished Basement & Double Car Garage – Gorgeous Detached Home in McConachie! This beautiful home features a spacious open-concept main floor with a stunning feature wall and electric fireplace. The kitchen boasts ample cabinetry, a center island, and built-in stainless steel appliances, with a pantry for extra storage. The main floor includes a bedroom, full bathroom, and laundry. Upstairs offers a bonus room, a primary bedroom with a 5-piece ensuite and walk-in closet, plus three additional bedrooms and a full bath. The fully finished basement has a separate entrance, 2 bedrooms, a full bathroom, second living area, and second kitchenâ€"perfect for extended family or rental potential. Conveniently located near parks, schools, grocery stores, and highway access.

## **Community Information**

| •                 |                                                                                                                                                                                            |
|-------------------|--------------------------------------------------------------------------------------------------------------------------------------------------------------------------------------------|
| Address           | 17024 62 Street                                                                                                                                                                            |
| Area              | Edmonton                                                                                                                                                                                   |
| Subdivision       | McConachie Area                                                                                                                                                                            |
| City              | Edmonton                                                                                                                                                                                   |
| County            | ALBERTA                                                                                                                                                                                    |
| Province          | AB                                                                                                                                                                                         |
| Postal Code       | T5Y 3S4                                                                                                                                                                                    |
| Amenities         |                                                                                                                                                                                            |
| Amenities         | Closet Organizers, Deck, Front Porch, Vaulted Ceiling                                                                                                                                      |
| Parking Spaces    | 4                                                                                                                                                                                          |
| Parking           | Double Garage Attached                                                                                                                                                                     |
| Interior          |                                                                                                                                                                                            |
| Interior Features | ensuite bathroom                                                                                                                                                                           |
| Appliances        | Dishwasher-Built-In, Garage Control, Garage Opener, Hood Fan,<br>Oven-Microwave, Stove-Countertop Electric, Stove-Electric, Window<br>Coverings, Dryer-Two, Refrigerators-Two, Washers-Two |
| Heating           | Forced Air-1. Natural Gas                                                                                                                                                                  |

## Exterior

| Exterior          | Wood, Vinyl                          |
|-------------------|--------------------------------------|
| Exterior Features | Landscaped, Schools, Shopping Nearby |
| Roof              | Asphalt Shingles                     |
| Construction      | Wood, Vinyl                          |
| Foundation        | Concrete Perimeter                   |