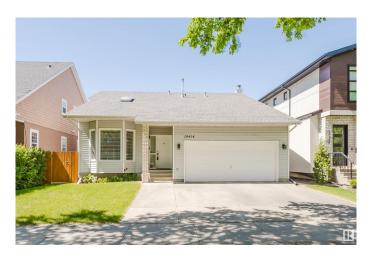

# \$869,000 - 10414 138 Street, Edmonton

MLS® #E4439645

#### \$869.000

3 Bedroom, 3.50 Bathroom, 2,045 sqft Single Family on 0.00 Acres

Glenora, Edmonton, AB

This custom built, 1987, 2045ft2 2-storey house in Glenora features 3+1 bedrooms, 4 bathrooms and a large living room and family room. Situated on a 50' x 140' lot with an attached front drive garage (very uncommon in Glenora), you'll get a west facing deck and large back yard with ample space to do as you wish. Perhaps you would like to have an extra large garden or even a garden suite! And here is an upstairs office that could easily be converted to a 4th bedroom by adding a wall. One of the best built houses in the neighbourhood, it is in excellent condition and has space for a large family.

#### **Essential Information**

MLS® # E4439645 Price \$869,000

Bedrooms 3

Bathrooms 3.50

Full Baths 3

Half Baths 1

Square Footage 2,045 Acres 0.00

Year Built 1987

## **Community Information**

Address 10414 138 Street

Area Edmonton
Subdivision Glenora
City Edmonton
County ALBERTA

Province AB

Postal Code T5N 2J4

#### **Amenities**

Amenities Air Conditioner, Deck

Parking Spaces 4

Parking Double Garage Attached

#### **Exterior**

Exterior Wood, Vinyl

Exterior Features Fenced, Flat Site

Roof Asphalt Shingles

Construction Wood, Vinyl

Foundation Concrete Perimeter