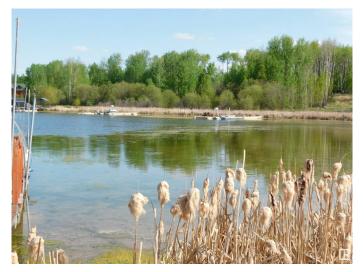

#### \$499,900

2 Bedroom, 0.00 Bathroom, 431 sqft Rural on 3.09 Acres

Amity Bay, Rural Parkland County, AB

Truly amazing, incredibly private and a one of a kind 3 acre lake front on Jackfish Lake. On the west side of the lake at Amity bay. The property has no neighbours, surrounded by natural land that cannot be developed,. A generational type property that rarely becomes to market. There is an awesome two bedroom cottage that could be used year round and would make a great guest house. The electrical service is on the property to the cottage. Wood burning stove for heat. Natural gas to the property line. The 3 acres are partially sloping, partially rolling, partially flat, all lakefront, giving so many fantastic options for building site and recreational options. Hillside, walkout, all lakeview! Could also be a great place for a group/family RV site. Gated property, located less than 20 mins from Stony Plain on pavement all the way!

Exterior Wood

Exterior Features Backs Onto Lake, Environmental Reserve, Lake View, Waterfront

Property

Construction Wood

Foundation Block, Brick, Stone