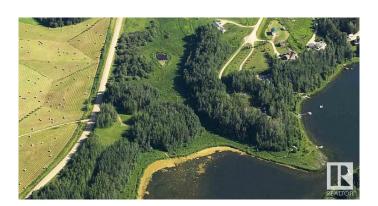

#### \$499,900

2 Bedroom, 0.00 Bathroom, 431 sqft Rural on 3.09 Acres

Amity Bay, Rural Parkland County, AB

Truly amazing, incredibly private and a one of a kind 3 acre lake front on Jackfish Lake. On the west side of the lake at Amity bay. The property has no neighbours, surrounded by natural land that cannot be developed,. A generational type property that rarely becomes to market. There is an awesome two bedroom cottage that could be used year round and would make a great guest house. The electrical service is on the property to the cottage. Wood burning stove for heat. Natural gas to the property line. The 3 acres are partially sloping, partially rolling, partially flat, all lakefront, giving so many fantastic options for building site and recreational options. Hillside, walkout, all lakeview! Could also be a great place for a group/family RV site. Gated property, located less than 20 mins from Stony Plain on pavement all the way!