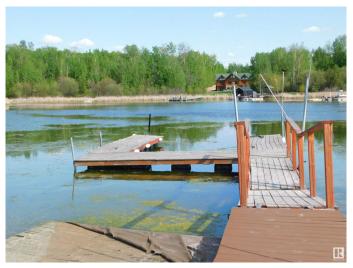

#### \$499,900

2 Bedroom, 0.00 Bathroom, 431 sqft Rural on 3.09 Acres

Amity Bay, Rural Parkland County, AB

Truly amazing, incredibly private and a one of a kind 3 acre lake front on Jackfish Lake. On the west side of the lake at Amity bay. The property has no neighbours, surrounded by natural land that cannot be developed,. A generational type property that rarely becomes to market. There is an awesome two bedroom cottage that could be used year round and would make a great guest house. The electrical service is on the property to the cottage. Wood burning stove for heat. Natural gas to the property line. The 3 acres are partially sloping, partially rolling, partially flat, all lakefront, giving so many fantastic options for building site and recreational options. Hillside, walkout, all lakeview! Could also be a great place for a group/family RV site. Gated property, located less than 20 mins from Stony Plain on pavement all the way!

Exterior Wood

Exterior Features Backs Onto Lake, Environmental Reserve, Lake View, Waterfront

Property

Construction Wood

Foundation Block, Brick, Stone