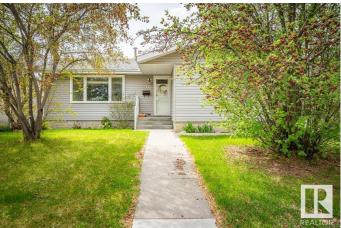

# \$434,900 - 16 Chippewa Road, Leduc

MLS® #E4439917

#### \$434,900

6 Bedroom, 2.50 Bathroom, 1,216 sqft Single Family on 0.00 Acres

Corinthia Park, Leduc, AB

Welcome to this spacious 1200+ sq ft bungalow in the heart of Corinthia Park. The bright, open main floor offers a large kitchen with a pantry and plenty of cabinet spaceâ€"perfect for family living or entertaining. The dining and living areas are filled with natural light and include the convenience of main floor laundry. There are three generous bedrooms, including a primary with 2-piece ensuite, plus a full main bath. The fully finished basement has a separate entrance and is ideal as an in-law suite with three more bedrooms, a second kitchen, full bath, and large rec roomâ€"offering great flexibility. Outside, enjoy a fenced backyard with concrete patio, RV parking, and an oversized garage. Close to schools, parks, shopping, and more, this well-maintained home combines comfort, space, and convenience. Welcome home!