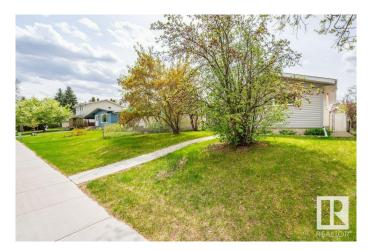

#### \$434,900

6 Bedroom, 2.50 Bathroom, 1,216 sqft Single Family on 0.00 Acres

Corinthia Park, Leduc, AB

Welcome to this spacious 1200+ sq ft bungalow in the heart of Corinthia Park. The bright, open main floor offers a large kitchen with a pantry and plenty of cabinet spaceâ€"perfect for family living or entertaining. The dining and living areas are filled with natural light and include the convenience of main floor laundry. There are three generous bedrooms, including a primary with 2-piece ensuite, plus a full main bath. The fully finished basement has a separate entrance and is ideal as an in-law suite with three more bedrooms, a second kitchen, full bath, and large rec roomâ€"offering great flexibility. Outside, enjoy a fenced backyard with concrete patio, RV parking, and an oversized garage. Close to schools, parks, shopping, and more, this well-maintained home combines comfort, space, and convenience. Welcome home!

### Amenities

| Amenities | See Remarks                        |
|-----------|------------------------------------|
| Parking   | Double Garage Detached, RV Parking |