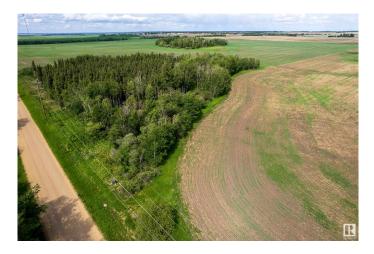

#### \$109,000

0 Bedroom, 0.00 Bathroom, Rural on 2.47 Acres

None, Rural Sturgeon County, AB

Build your dream home on this private 2.47 acre parcel of land! Just 10 minutes from Morinville just 1/2 mile of gravel off Hwy 651 minutes from LEGAL. Not in a sub-division. Large trees line the half the property, the other half is farmland. GREAT OPPORTUNITY to get into the country and still be close to town. Gas and power to the roadway. Offering unmatched privacy, low taxes and fewer restrictionsâ€"perfect for crafting your dream home exactly as you envision it. Surrounded by authentic Alberta farmland, this peaceful parcel is tucked down a quiet road with minimal traffic.

### Exterior

Exterior Features Treed Lot