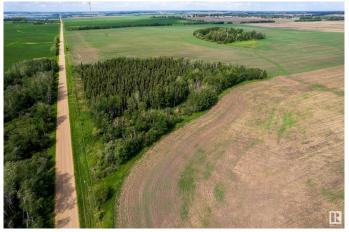

#### \$109,000

0 Bedroom, 0.00 Bathroom, Rural on 2.47 Acres

None, Rural Sturgeon County, AB

Build your dream home on this private 2.47 acre parcel of land! Just 10 minutes from Morinville just 1/2 mile of gravel off Hwy 651 minutes from LEGAL. Not in a sub-division. Large trees line the half the property, the other half is farmland. GREAT OPPORTUNITY to get into the country and still be close to town. Gas and power to the roadway. Offering unmatched privacy, low taxes and fewer restrictionsâ€"perfect for crafting your dream home exactly as you envision it. Surrounded by authentic Alberta farmland, this peaceful parcel is tucked down a quiet road with minimal traffic.

### Exterior

Exterior Features Treed Lot