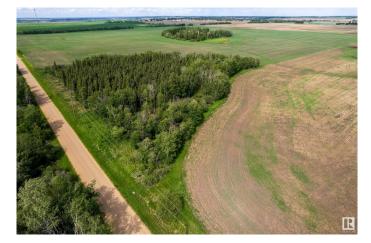

#### \$109,000

0 Bedroom, 0.00 Bathroom, Rural on 2.47 Acres

None, Rural Sturgeon County, AB

Build your dream home on this private 2.47 acre parcel of land! Just 10 minutes from Morinville just 1/2 mile of gravel off Hwy 651 minutes from LEGAL. Not in a sub-division. Large trees line the half the property, the other half is farmland. GREAT OPPORTUNITY to get into the country and still be close to town. Gas and power to the roadway. Offering unmatched privacy, low taxes and fewer restrictionsâ€"perfect for crafting your dream home exactly as you envision it. Surrounded by authentic Alberta farmland, this peaceful parcel is tucked down a quiet road with minimal traffic.

### Exterior

Exterior Features Treed Lot