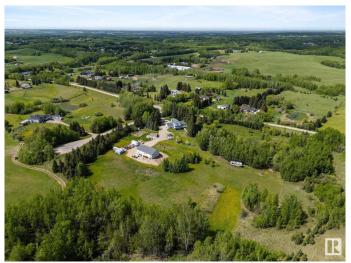

#### \$900,000

4 Bedroom, 3.50 Bathroom, 2,154 sqft Rural on 7.44 Acres

Greenfield Acres, Rural Parkland County, AB

Rare Acreage Opportunity â€" Over 7 Acres with Environmental Reserve Backdrop! First time on the market in 30+ years! This stunning 2-storey walkout home sits on 7+ private acres, backing directly onto a tranquil environmental reserve. With the option to subdivide, it's a true investment in lifestyle and value. Enjoy 3600+ sq/ft of developed space, featuring 4 bedrooms + den, 4 bathrooms, and endless natural light. The chef's kitchen boasts a dream gas stove and opens to breathtaking views of rolling land. Perfect for multigenerational living with a basement suite and a separate 3-bedroom suite in the 32 x 45 shopâ€"ideal for guests, family, or rental income. This beautifully maintained home has been significantly upgraded over the years. Private, peaceful, and only 10 minutes to Stony Plain

### **Essential Information**

MLS® # E4440195 Price \$900,000

Bedrooms 4

Bathrooms 3.50

Full Baths 3

Half Baths 1

Square Footage 2,154

Acres 7.44
Year Built 1977

#### **Exterior**

Exterior Wood

Exterior Features Backs Onto Park/Trees, Landscaped, Rolling Land

Construction Wood

Foundation Concrete Perimeter