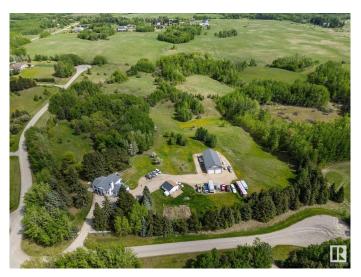

#### \$900,000

4 Bedroom, 3.50 Bathroom, 2,154 sqft Rural on 7.44 Acres

Greenfield Acres, Rural Parkland County, AB

Rare Acreage Opportunity â€" Over 7 Acres with Environmental Reserve Backdrop! First time on the market in 30+ years! This stunning 2-storey walkout home sits on 7+ private acres, backing directly onto a tranquil environmental reserve. With the option to subdivide, it's a true investment in lifestyle and value. Enjoy 3600+ sq/ft of developed space, featuring 4 bedrooms + den, 4 bathrooms, and endless natural light. The chef's kitchen boasts a dream gas stove and opens to breathtaking views of rolling land. Perfect for multigenerational living with a basement suite and a separate 3-bedroom suite in the 32 x 45 shopâ€"ideal for guests, family, or rental income. This beautifully maintained home has been significantly upgraded over the years. Private, peaceful, and only 10 minutes to Stony Plain

### **Essential Information**

MLS® # E4440195 Price \$900,000

Bedrooms 4

Bathrooms 3.50

Full Baths 3

Half Baths 1

Square Footage 2,154

Acres 7.44
Year Built 1977

#### **Exterior**

Exterior Wood

Exterior Features Backs Onto Park/Trees, Landscaped, Rolling Land

Construction Wood

Foundation Concrete Perimeter