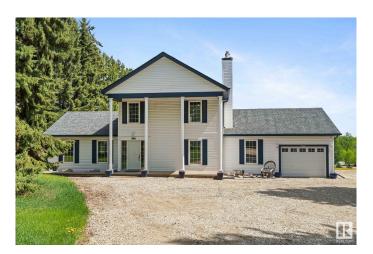

# \$900,000 - 53227 Rge Road 14, Rural Parkland County

MLS® #E4440195

#### \$900,000

4 Bedroom, 3.50 Bathroom, 2,154 sqft Rural on 7.44 Acres

Greenfield Acres, Rural Parkland County, AB

Rare Acreage Opportunity â€" Over 7 Acres with Environmental Reserve Backdrop! First time on the market in 30+ years! This stunning 2-storey walkout home sits on 7+ private acres, backing directly onto a tranquil environmental reserve. With the option to subdivide, it's a true investment in lifestyle and value. Enjoy 3600+ sq/ft of developed space, featuring 4 bedrooms + den, 4 bathrooms, and endless natural light. The chef's kitchen boasts a dream gas stove and opens to breathtaking views of rolling land. Perfect for multigenerational living with a basement suite and a separate 3-bedroom suite in the 32 x 45 shopâ€"ideal for guests, family, or rental income. This beautifully maintained home has been significantly upgraded over the years. Private, peaceful, and only 10 minutes to Stony Plain

Type Rural

Sub-Type Detached Single Family

Style 2 Storey
Status Active

#### **Exterior**

Exterior Wood

Exterior Features Backs Onto Park/Trees, Landscaped, Rolling Land

Construction Wood

Foundation Concrete Perimeter