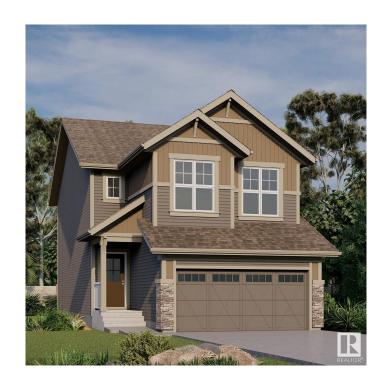

### \$619,900

3 Bedroom, 2.50 Bathroom, 1,993 sqft Single Family on 0.00 Acres

Secord, Edmonton, AB

Beautiful Bentley model by Jayman BUILT - an award winning two storey with Jayman's Core Performance features - SOLAR, tankless hot water system, triple pane windows, SMART HOME technology, HRV and high efficiency furnace. Ideal location in Secord - close to great shopping & amenities, schools and the new West end rec. center! Your family will love living in this community. Open main floor with great room and dining room. The kitchen has sleek quartz counter tops, island with eating bar, a walk-in pantry for lots of storage and the stainless steel appliances are included. There is also a flex room/den on this level and a 2 pce. bathroom. The upper level has a bonus family room, a luxurious primary suite with walk-in closet and full ensuite. Two more bedrooms, a second full bath and the laundry room are all located here.