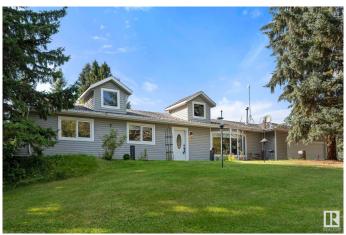

#### \$819.900

5 Bedroom, 3.00 Bathroom, 1,916 sqft Rural on 4.77 Acres

Meridian Estates (Parkland), Rural Parkland County, AB

Pride of ownership shines as you arrive at this beautifully maintained 4.77-acre property. Tucked away in a quiet cul-de-sac with easy access to Hwy 779, this private acreage offers the perfect blend of peaceful country living and modern convenience. The spacious home features 5 bedrooms, 2 full kitchens, 2 laundry rooms, a workout room, and a fully finished walkout basementâ€"ideal for extended family or multi-generational living. Recently renovated, including a brand new Aerobic Treatment System coming this month! it's move-in ready with plenty of room to grow. The heated, insulated double attached garage and large heated shop add incredible functionality. Outside, enjoy ample space for entertaining, RVs, trailers, and toys. Surrounded by open fields, this property offers true privacy and space to breathe.