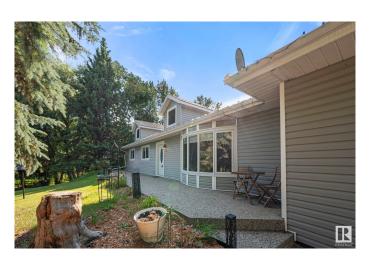

#### \$819.900

5 Bedroom, 3.00 Bathroom, 1,916 sqft Rural on 4.77 Acres

Meridian Estates (Parkland), Rural Parkland County, AB

Pride of ownership shines as you arrive at this beautifully maintained 4.77-acre property. Tucked away in a quiet cul-de-sac with easy access to Hwy 779, this private acreage offers the perfect blend of peaceful country living and modern convenience. The spacious home features 5 bedrooms, 2 full kitchens, 2 laundry rooms, a workout room, and a fully finished walkout basementâ€"ideal for extended family or multi-generational living. Recently renovated, including a brand new Aerobic Treatment System coming this month! it's move-in ready with plenty of room to grow. The heated, insulated double attached garage and large heated shop add incredible functionality. Outside, enjoy ample space for entertaining, RVs, trailers, and toys. Surrounded by open fields, this property offers true privacy and space to breathe.