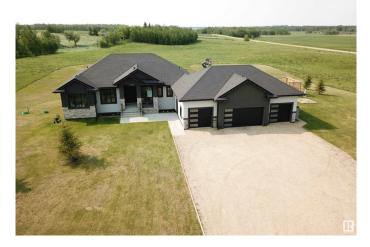

#### \$1,380,000

5 Bedroom, 3.50 Bathroom, 2,132 sqft Rural on 2.97 Acres

Paradise Hills, Rural Leduc County, AB

Absolutely AMAZING 2131 sq ft 5 bedroom (3+2) FULLY FINISHED WALKOUT Bungalow with 4 car attached garage on 2.97 acres just minutes to town! Bright and open main floor with LOADS of natural lighting, kitchen features a HUGE waterfall island, ss appliances and walk-thru corner pantry. Living room has coffered ceilings and electric fireplace. Three bedrooms up, master big walk-in closet and 5 pc ensuite with heated floor. Closets have custom shelving and automatic lighting! Fully finished south facing walkout basement with 2 big bedrooms, 4 pc bath with heated floors, play room and custom cedar sauna! Huge mud room with walk-in closet leads to your oversized, htd 4 car garage that has tons of storage. Enjoy the evenings on your composite deck with gas hookup. There is also a firepit area and raised garden beds. So many extras in this beautybluetooth speakers throughout, tons of motion lighting, permanent Christmas lighting, security cameras, biometric controlled cold room door, R/O water plus much more!!

#### **Essential Information**

| MLS® # | E4440423    |
|--------|-------------|
| Price  | \$1,380,000 |

| Bedrooms       | 5                      |
|----------------|------------------------|
| Bathrooms      | 3.50                   |
| Full Baths     | 3                      |
| Half Baths     | 1                      |
| Square Footage | 2,132                  |
| Acres          | 2.97                   |
| Year Built     | 2019                   |
| Туре           | Rural                  |
| Sub-Type       | Detached Single Family |
| Style          | Bungalow               |
| Status         | Active                 |