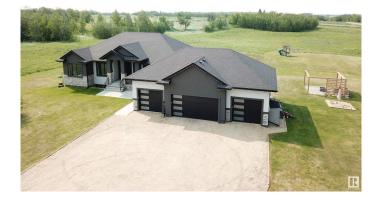

#### \$1,380,000

5 Bedroom, 3.50 Bathroom, 2,132 sqft Rural on 2.97 Acres

Paradise Hills, Rural Leduc County, AB

Absolutely AMAZING 2131 sq ft 5 bedroom (3+2) FULLY FINISHED WALKOUT Bungalow with 4 car attached garage on 2.97 acres just minutes to town! Bright and open main floor with LOADS of natural lighting, kitchen features a HUGE waterfall island, ss appliances and walk-thru corner pantry. Living room has coffered ceilings and electric fireplace. Three bedrooms up, master big walk-in closet and 5 pc ensuite with heated floor. Closets have custom shelving and automatic lighting! Fully finished south facing walkout basement with 2 big bedrooms, 4 pc bath with heated floors, play room and custom cedar sauna! Huge mud room with walk-in closet leads to your oversized, htd 4 car garage that has tons of storage. Enjoy the evenings on your composite deck with gas hookup. There is also a firepit area and raised garden beds. So many extras in this beautybluetooth speakers throughout, tons of motion lighting, permanent Christmas lighting, security cameras, biometric controlled cold room door, R/O water plus much more!!

#### **Essential Information**

| MLS® # | E4440423    |
|--------|-------------|
| Price  | \$1,380,000 |

| Bedrooms       | 5                      |
|----------------|------------------------|
| Bathrooms      | 3.50                   |
| Full Baths     | 3                      |
| Half Baths     | 1                      |
| Square Footage | 2,132                  |
| Acres          | 2.97                   |
| Year Built     | 2019                   |
| Туре           | Rural                  |
| Sub-Type       | Detached Single Family |
| Style          | Bungalow               |
| Status         | Active                 |