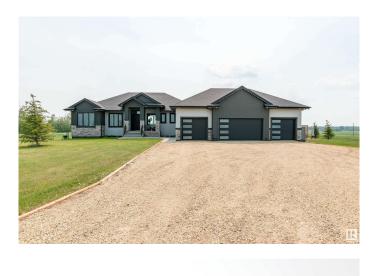

#### \$1,380,000

5 Bedroom, 3.50 Bathroom, 2,132 sqft Rural on 2.97 Acres

Paradise Hills, Rural Leduc County, AB

Absolutely AMAZING 2131 sq ft 5 bedroom (3+2) FULLY FINISHED WALKOUT Bungalow with 4 car attached garage on 2.97 acres just minutes to town! Bright and open main floor with LOADS of natural lighting, kitchen features a HUGE waterfall island, ss appliances and walk-thru corner pantry. Living room has coffered ceilings and electric fireplace. Three bedrooms up, master big walk-in closet and 5 pc ensuite with heated floor. Closets have custom shelving and automatic lighting! Fully finished south facing walkout basement with 2 big bedrooms, 4 pc bath with heated floors, play room and custom cedar sauna! Huge mud room with walk-in closet leads to your oversized, htd 4 car garage that has tons of storage. Enjoy the evenings on your composite deck with gas hookup. There is also a firepit area and raised garden beds. So many extras in this beautybluetooth speakers throughout, tons of motion lighting, permanent Christmas lighting, security cameras, biometric controlled cold room door, R/O water plus much more!!

#### **Essential Information**

| MLS® # | E4440423    |
|--------|-------------|
| Price  | \$1,380,000 |

| Bedrooms       | 5                      |
|----------------|------------------------|
| Bathrooms      | 3.50                   |
| Full Baths     | 3                      |
| Half Baths     | 1                      |
| Square Footage | 2,132                  |
| Acres          | 2.97                   |
| Year Built     | 2019                   |
| Туре           | Rural                  |
| Sub-Type       | Detached Single Family |
| Style          | Bungalow               |
| Status         | Active                 |