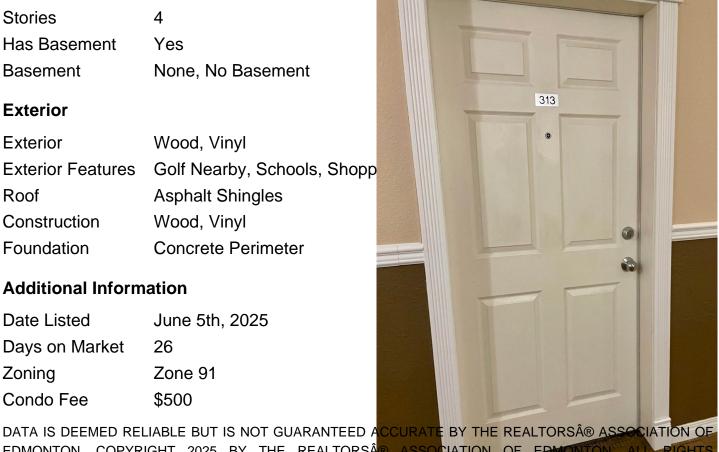

# of Stories 4 Stories 4

Yes Has Basement

Basement None, No Basement

#### **Exterior**

Wood, Vinyl Exterior

**Exterior Features** Golf Nearby, Schools, Shopp

Roof **Asphalt Shingles** 

Construction Wood, Vinyl

Foundation Concrete Perimeter

#### **Additional Information**

Date Listed June 5th, 2025

Days on Market 26

Zone 91 Zoning

Condo Fee \$500

EDMONTON. COPYRIGHT 2025 BY THE REALTORS® ASSOCIATION OF EDMONTON. ALL RIGHTS RESERVED. Trademarks are owned or controlled by the Canadian Real Estat estate professionals who are members of CREA (REALTORS provide (MLS®, Multiple Listing Service®)