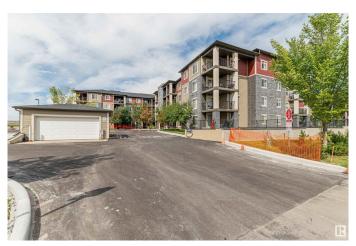

## \$189,888

2 Bedroom, 2.00 Bathroom, 708 sqft Condo / Townhouse on 0.00 Acres

Chappelle Area, Edmonton, AB

Welcome to Creekside Landing in the family-friendly Chappelle neighborhood! This stylish 4th-floor condo features 2 bedrooms and 2 bathrooms, with modern finishes throughout. The primary bedroom offers a walk-through closet leading to a 4-piece en-suite, while the second bedroom is perfect for guests or a home office. The open-concept living area flows into a covered balcony, ideal for relaxing or BBQing year-round. With a dedicated parking stall and a location close to parks, shopping, amenities, and Edmonton International Airport, this condo offers the perfect blend of comfort and convenience for everyday living.

## **Amenities**

Amenities Detectors Smoke, No Animal Home, No Smoking Home, Patio, Security

Door, Storage-In-Suite, Vinyl Windows

Parking Spaces 1

Parking Stall