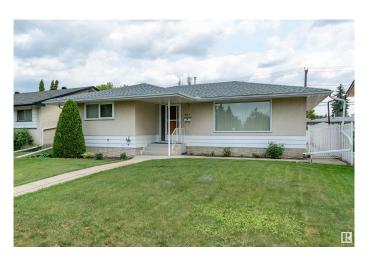

# \$459,707 - 4923 115 Street, Edmonton

MLS® #E4440674

#### \$459.707

4 Bedroom, 2.00 Bathroom, 1,150 sqft Single Family on 0.00 Acres

Malmo Plains, Edmonton, AB

PRIME LOCATION for this solid bungalow in Malmo Plains! Close to Southgate Mall, schools, transit and only minutes to U of A! Well maintained over the years with many high ticket items done: NEWER SHINGLES, FURNACE, HWT & 3 NEW WINDOWS. Featuring an open and spacious living room with dining area. Eat-in kitchen. There are 3 bedrooms on the main plus a 4 piece bathroom. The basement has a large Rec room with open flex area, electric fireplace, 4th bedroom, 3 piece bathroom, utility and storage space. Lovely backyard with patio area plus a DOUBLE detached garage! Immediate possession is available! Visit REALTOR® website for more information.

#### **Amenities**

Amenities Patio, See Remarks

Parking Double Garage Detached

## **Exterior**

Exterior Wood, Stucco

Exterior Features Back Lane, Fenced, Playground Nearby, Public Transportation,

**Shopping Nearby** 

Roof Asphalt Shingles

Construction Wood, Stucco

Foundation Concrete Perimeter