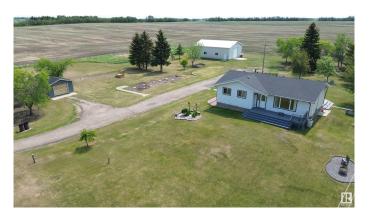

## \$750,000

3 Bedroom, 2.00 Bathroom, 1,139 sqft Rural on 75.28 Acres

None, Rural Sturgeon County, AB

Dreaming of country living or need space to build your trade? This 75 ACRE property with a 3br2ba BUNGALOW is calling your name! Outbuildings include a SHOP, garage, pole shed, and barn, and the well-kept yard features multiple sheds, mature trees and curated garden spaces. On the main floor the bungalow offers an open-concept kitchen/dining area, living room with a picture window to enjoy the yard, three bedrooms and a four piece bathroom. Downstairs the FINISHED BASEMENT has a three piece bathroom and massive family room with potential to put in additional bedrooms. Additional features include a HIGH EFFICIENCY FURNACE and hook ups for putting in a mobile home. ON PAVEMENT FIVE MINUTES FROM MORINVILLE whether you're starting a hobby farm, building a garden oasis, or need storage for equipment - this property can do it!

# **Exterior**

Exterior Wood

Exterior Features Flat Site, Paved Lane, Treed Lot, Vegetable Garden, See Remarks

Construction Wood

Foundation Concrete Perimeter