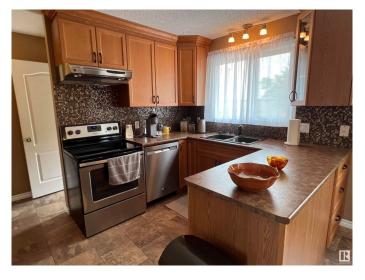

## \$750,000

3 Bedroom, 2.00 Bathroom, 1,139 sqft Rural on 75.28 Acres

None, Rural Sturgeon County, AB

Dreaming of country living or need space to build your trade? This 75 ACRE property with a 3br2ba BUNGALOW is calling your name! Outbuildings include a SHOP, garage, pole shed, and barn, and the well-kept yard features multiple sheds, mature trees and curated garden spaces. On the main floor the bungalow offers an open-concept kitchen/dining area, living room with a picture window to enjoy the yard, three bedrooms and a four piece bathroom. Downstairs the FINISHED BASEMENT has a three piece bathroom and massive family room with potential to put in additional bedrooms. Additional features include a HIGH EFFICIENCY FURNACE and hook ups for putting in a mobile home. ON PAVEMENT FIVE MINUTES FROM MORINVILLE whether you're starting a hobby farm, building a garden oasis, or need storage for equipment - this property can do it!