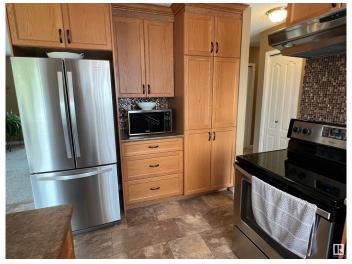

## \$750,000

3 Bedroom, 2.00 Bathroom, 1,139 sqft Rural on 75.28 Acres

None, Rural Sturgeon County, AB

Dreaming of country living or need space to build your trade? This 75 ACRE property with a 3br2ba BUNGALOW is calling your name! Outbuildings include a SHOP, garage, pole shed, and barn, and the well-kept yard features multiple sheds, mature trees and curated garden spaces. On the main floor the bungalow offers an open-concept kitchen/dining area, living room with a picture window to enjoy the yard, three bedrooms and a four piece bathroom. Downstairs the FINISHED BASEMENT has a three piece bathroom and massive family room with potential to put in additional bedrooms. Additional features include a HIGH EFFICIENCY FURNACE and hook ups for putting in a mobile home. ON PAVEMENT FIVE MINUTES FROM MORINVILLE whether you're starting a hobby farm, building a garden oasis, or need storage for equipment - this property can do it!