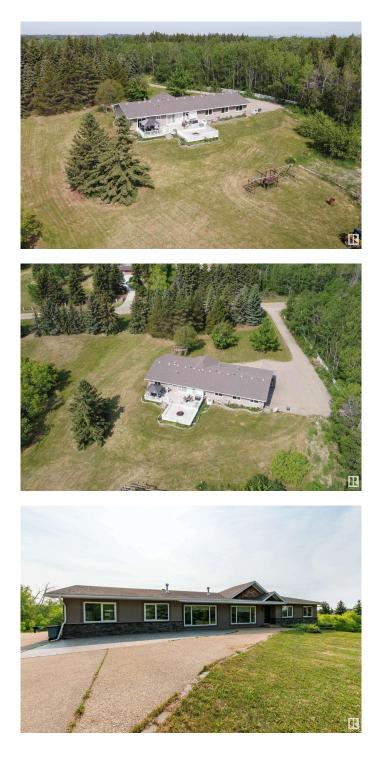

#### \$849,707

4 Bedroom, 3.00 Bathroom, 2,242 sqft Rural on 3.56 Acres

Lakeview Estates (Strathcona), Rural Strathcona County, AB

**RANCH-STYLE BUNGALOW!** Situated on 3.56 Acres! This upgraded beauty offers privacy and seclusion. Only minutes from Sherwood Park! Fabulous open design with 2241 square feet plus a partially finished basement. Large living room with fireplace, hardwood & flex area for an office. Big & bright renovated kitchen with tiled floors, granite countertops, stainless steel appliances (gas stove), & beautiful cabinetry. There are 2 bedrooms on the main (easy to convert to 3 bedrooms) plus a 4 piece bathroom, mud room & laundry area. The Primary Bedroom offers a beautiful 3 piece ensuite & massive walk-in closet! The basement has 2 additional bedrooms, large Rec room/gym, 4 piece bathroom, storage space & utility room. Shingles replaced approximately 10 year ago. High efficiency furnace. 3000 gallon cistern & septic is tank & field. Lovely updated deck plus gazebo to enjoy the treed setting and beautiful backyard. Newer stucco exterior. Exposed aggregate driveway & TRIPLE ATTACHED GARAGE! You'll love this property!

Built in 1976

## Amenities

| Features | Deck |
|----------|------|
|----------|------|

#### Exterior

| Exterior          | Wood                        |
|-------------------|-----------------------------|
| Exterior Features | Landscaped, Private Setting |
| Construction      | Wood                        |
| Foundation        | Concrete Perimeter          |